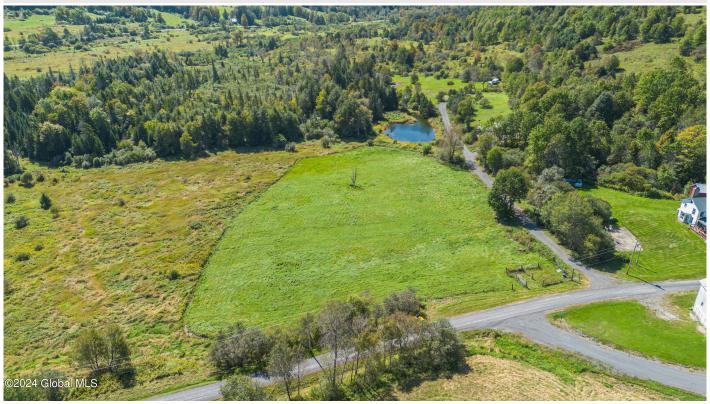

## MLS# - 202412633 - Price: \$41,000 L11.114 Sam Lape Road, Summit, NY

**Description:** Nestled on a quiet, town-maintained road with minimal neighbors, this 5.1-acre property at L11.114 Sam Lape Rd offers a peaceful and pastoral setting. The land is perfectly level, featuring a blend of open pasture and light woodland, complete with some existing fencing and a charming small pond on its border. This parcel is ideally suited for horses, sheep, or a country retreat. Its location near Lutheranville & Clapper Hollow State Land provides easy access to outdoor recreation while being just 5 minutes from I-88, ensuring convenient travel to Albany and beyond. Whether you're looking to build a home, establish a small farm, or simply enjoy the tranquility, this lot offers the perfect foundation for your dreams.

**Acres:** 5.1

School

**District:** Cobleskill-Richmondville

Sewer: None

Town: Summit

Estimated Taxes: \$764

County: Schoharie

Property Type: Land