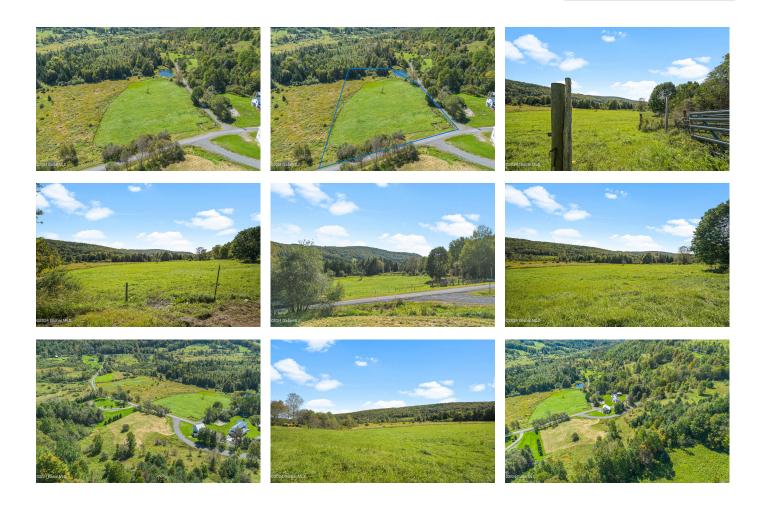

## MLS# - 202412633 - Price: \$41,000 L11.114 Sam Lape Road, Summit, NY

**Description:** Nestled on a quiet, town-maintained road with minimal neighbors, this 5.1-acre property at L11.114 Sam Lape Rd offers a peaceful and pastoral setting. The land is perfectly level, featuring a blend of open pasture and light woodland, complete with some existing fencing and a charming small pond on its border. This parcel is ideally suited for horses, sheep, or a country retreat. Its location near Lutheranville & Clapper Hollow State Land provides easy access to outdoor recreation while being just 5 minutes from I-88, ensuring convenient travel to Albany and beyond. Whether you're looking to build a home, establish a small farm, or simply enjoy the tranquility, this lot offers the perfect foundation for your dreams.

**Acres:** 5.1

School

**District:** Cobleskill-Richmondville

Sewer: None

Town: Summit

Estimated Taxes: \$764

County: Schoharie

Property Type: Land