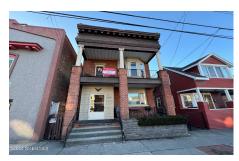

## MLS# - 202412632 - Price: \$340,000

2247 15th Street, Troy, NY

**Description:** Great investment opportunity located in the heart of Troy minutes away from RPI!! Unit 1 is rented for \$1700 and Unit 2 is rented for \$1800. Market rent is around \$1950-\$2000 each unit. Can be packaged with 243 11th St or sold separately.

Acres: 0.05 Bedrooms: 8

Estimated Taxes: \$4,666

Heat: Natural Gas

Exterior: Brick

Interior Features: Other

Town: Troy

Bathrooms: 2 Full
Water: Public

Property Style: Traditional

County: Rensselaer

Property Type: Multi-Family

School District: Troy
Sewer: Public Sewer

Basement: Exterior Entry, Full,

Walk-Out Access

Cooling: Window Unit(s)

Daniel Davies NYS Licensed Real Estate Broker GRI, ABR, RSPS,SRS,C2EX (518) 656-9068 dan@daviesrealty.net