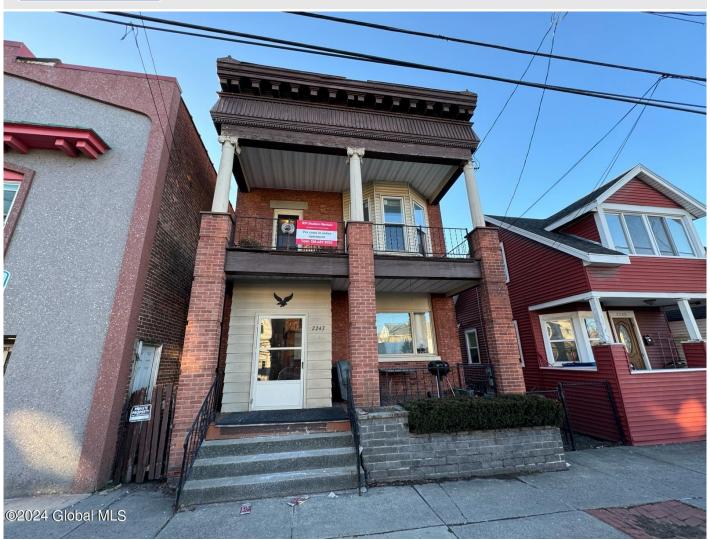

## MLS# - 202412632 - Price: \$340,000

2247 15th Street, Troy, NY

**Description:** Great investment opportunity located in the heart of Troy minutes away from RPI!! Unit 1 is rented for \$1700 and Unit 2 is rented for \$1800. Market rent is around \$1950-\$2000 each unit. Can be packaged with 243 11th St or sold separately.

Acres: 0.05 Bedrooms: 8

Estimated Taxes: \$4,666

Heat: Natural Gas

Exterior: Brick

Interior Features: Other

Town: Troy

Bathrooms: 2 Full
Water: Public

Property Style: Traditional

County: Rensselaer

Property Type: Multi-Family

School District: Troy
Sewer: Public Sewer

Basement: Exterior Entry, Full,

Walk-Out Access

Cooling: Window Unit(s)

Daniel Davies NYS Licensed Real Estate Broker GRI, ABR, RSPS,SRS,C2EX (518) 656-9068 dan@daviesrealty.net