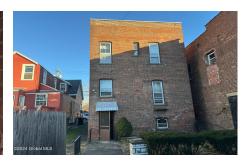

## MLS# - 202412632 - Price: \$340,000

2247 15th Street, Troy, NY

**Description:** Great investment opportunity located in the heart of Troy minutes away from RPI!! Unit 1 is rented for \$1700 and Unit 2 is rented for \$1800. Market rent is around \$1950-\$2000 each unit. Can be packaged with 243 11th St or sold separately.

Acres: 0.05 Bedrooms: 8

Estimated Taxes: \$4,666

Heat: Natural Gas

Exterior: Brick

Interior Features: Other

Town: Troy

Bathrooms: 2 Full
Water: Public

Property Style: Traditional

County: Rensselaer

Property Type: Multi-Family

School District: Troy
Sewer: Public Sewer

Basement: Exterior Entry, Full,

Walk-Out Access

Cooling: Window Unit(s)

Daniel Davies NYS Licensed Real Estate Broker GRI, ABR, RSPS,SRS,C2EX (518) 656-9068 dan@daviesrealty.net