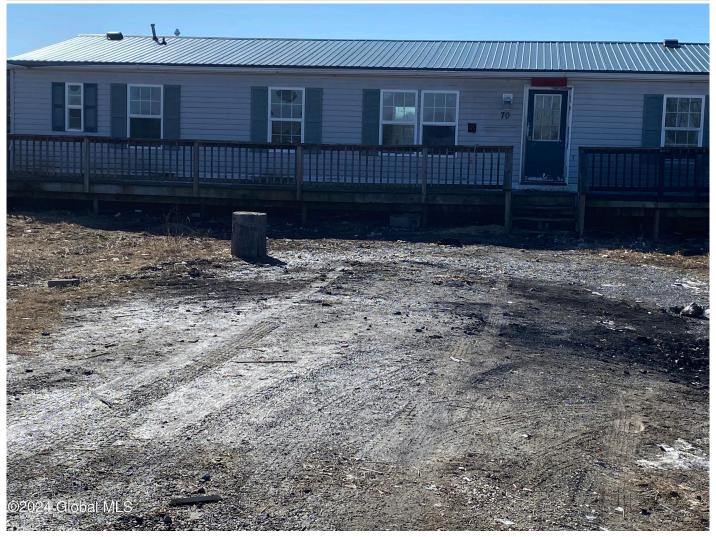

## **MLS# - 202412628 - Price: \$135,000** 70 Fitzpatrick Drive, Fort Edward, NY

**Description:** \*\*\*\*\*\*All Investors! All Future Homeowners! \*\*\*\*\* This Three Bedroom Single Family Dwelling Is Located Near Fort Edward Grasslands. Quiet Neighborhood. Lots Of Scenic Views. Enjoy 5 Acres Of Land! As Is. Condition Fair.

**Acres:** 5.55

Property Type: Residential

School District: Hudson Falls

Sewer: Septic Tank

Basement: Other

Cooling: Wall Unit(s)

Below Ground Square Feet: 532 Town: Fort Edward

Bedrooms: 3

Estimated Taxes: \$1,545

Heat: Forced Air
Exterior: Vinyl Siding
Parking Spaces: 6

Bathrooms: 2 Full
Water: Drilled Well
Property Style: Ranch

County: Washington
Interior Features: Other

Daniel Davies NYS Licensed Real Estate Broker GRI, ABR, RSPS,SRS,C2EX (518) 656-9068 dan@daviesrealty.net