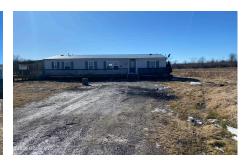

## **MLS# - 202412628 - Price: \$135,000** 70 Fitzpatrick Drive, Fort Edward, NY

**Description:** \*\*\*\*\*\*All Investors! All Future Homeowners! \*\*\*\*\* This Three Bedroom Single Family Dwelling Is Located Near Fort Edward Grasslands. Quiet Neighborhood. Lots Of Scenic Views. Enjoy 5 Acres Of Land! As Is. Condition Fair.

**Acres:** 5.55

Property Type: Residential

School District: Hudson Falls

Sewer: Septic Tank

Basement: Other

Cooling: Wall Unit(s)

Below Ground Square Feet: 532 Town: Fort Edward

Bedrooms: 3

Estimated Taxes: \$1,545

Heat: Forced Air
Exterior: Vinyl Siding
Parking Spaces: 6

Bathrooms: 2 Full
Water: Drilled Well
Property Style: Ranch

County: Washington
Interior Features: Other

Daniel Davies NYS Licensed Real Estate Broker GRI, ABR, RSPS,SRS,C2EX (518) 656-9068 dan@daviesrealty.net