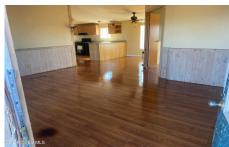

## **MLS# - 202412628 - Price: \$135,000** 70 Fitzpatrick Drive, Fort Edward, NY

**Description:** \*\*\*\*\*\*All Investors! All Future Homeowners! \*\*\*\*\* This Three Bedroom Single Family Dwelling Is Located Near Fort Edward Grasslands. Quiet Neighborhood. Lots Of Scenic Views. Enjoy 5 Acres Of Land! As Is. Condition Fair.

**Acres:** 5.55

Property Type: Residential

School District: Hudson Falls

Sewer: Septic Tank

Basement: Other

Cooling: Wall Unit(s)

Below Ground Square Feet: 532 Town: Fort Edward

Bedrooms: 3

Estimated Taxes: \$1,545

Heat: Forced Air
Exterior: Vinyl Siding
Parking Spaces: 6

Bathrooms: 2 Full
Water: Drilled Well
Property Style: Ranch

County: Washington
Interior Features: Other

Daniel Davies NYS Licensed Real Estate Broker GRI, ABR, RSPS,SRS,C2EX (518) 656-9068 dan@daviesrealty.net