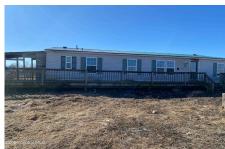

## **MLS# - 202412628 - Price: \$135,000** 70 Fitzpatrick Drive, Fort Edward, NY

**Description:** \*\*\*\*\*\*All Investors! All Future Homeowners! \*\*\*\*\* This Three Bedroom Single Family Dwelling Is Located Near Fort Edward Grasslands. Quiet Neighborhood. Lots Of Scenic Views. Enjoy 5 Acres Of Land! As Is. Condition Fair.

**Acres:** 5.55

Property Type: Residential

School District: Hudson Falls

Sewer: Septic Tank

Basement: Other

Cooling: Wall Unit(s)

Below Ground Square Feet: 532 Town: Fort Edward

Bedrooms: 3

Estimated Taxes: \$1,545

Heat: Forced Air
Exterior: Vinyl Siding
Parking Spaces: 6

Bathrooms: 2 Full
Water: Drilled Well
Property Style: Ranch

County: Washington
Interior Features: Other

Daniel Davies NYS Licensed Real Estate Broker GRI, ABR, RSPS,SRS,C2EX (518) 656-9068 dan@daviesrealty.net