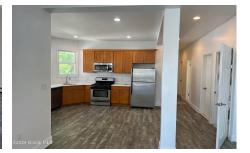

2210 15th Street, Troy, NY

**Description:** This gorgeous student housing unit boasts 7 bedroom and 3 full baths! Two additional rooms that can be used as an office or storage space. The unit is stocked with every appliance you need, including a washer, dryer and also a dishwasher! Call 518-212-9266 for a private showing. No smoking.