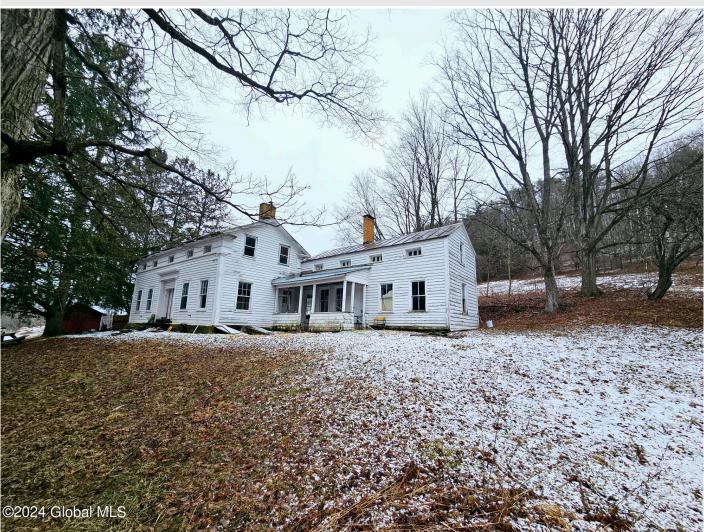

## MLS# - 202412589 - Price: \$179,900

1144 State Route 145, Middleburgh, NY

**Description:** Get out your tool belt this one wont want to miss. For those seeking what can be an outstanding renovation when completed this is a must see. This home is structured to be a 1 family with in law suite and many of the original features are in tact. The wood floors and gorgeous wood work are begging to be brought back to life. This is a spacious farmhouse that sits majestically up on the hill with mountain views across the way on a spectacular 42 acres. The property consists of woods, fields and lots of rd frontage on 2 roads. The potential is endless. Maybe a subdivision, maybe a flip, maybe restore this as your dream home and have a quest quarters. No matter what you decide this is a REAL VALUE.

Acres: 42 Bedrooms: 3 Estimated Taxes: \$5,150 Heat: Baseboard, Electric

Exterior: Wood Siding Cooling: None

Town: Middleburgh Bathrooms: 1 Full Water: Other, Dug Well, Spring Property Style: 1 Family + In-Law, Farmhouse Exterior Features: None Parking Spaces: 3 Property Type: Residential School District: Middleburgh Sewer: Septic Tank Basement: Full