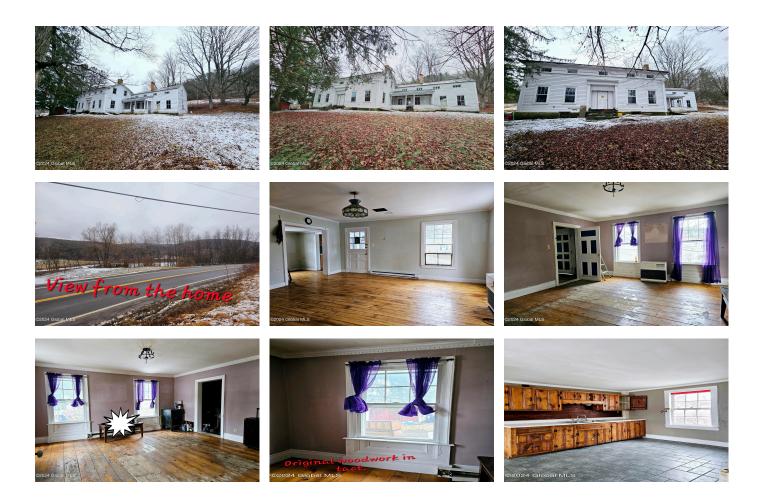

## MLS# - 202412589 - Price: \$179,900

1144 State Route 145, Middleburgh, NY

**Description:** Get out your tool belt this one wont want to miss. For those seeking what can be an outstanding renovation when completed this is a must see. This home is structured to be a 1 family with in law suite and many of the original features are in tact. The wood floors and gorgeous wood work are begging to be brought back to life. This is a spacious farmhouse that sits majestically up on the hill with mountain views across the way on a spectacular 42 acres. The property consists of woods, fields and lots of rd frontage on 2 roads. The potential is endless. Maybe a subdivision, maybe a flip, maybe restore this as your dream home and have a quest quarters. No matter what you decide this is a REAL VALUE.

Acres: 42 Bedrooms: 3 Estimated Taxes: \$5,150 Heat: Baseboard, Electric

Exterior: Wood Siding Cooling: None

Town: Middleburgh Bathrooms: 1 Full Water: Other, Dug Well, Spring Property Style: 1 Family + In-Law, Farmhouse Exterior Features: None Parking Spaces: 3 Property Type: Residential School District: Middleburgh Sewer: Septic Tank Basement: Full