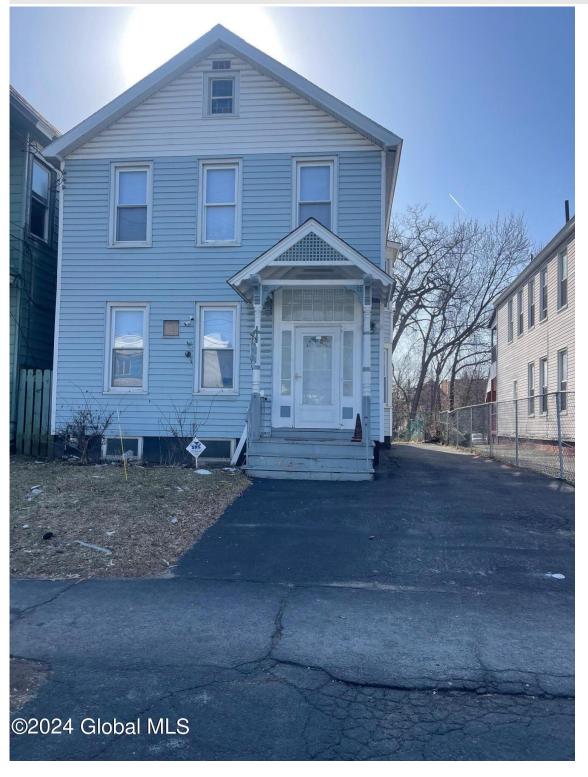

MLS# - 202412579 - Price: \$273,000

810 State Street, Schenectady, NY

**Description:** Beautiful single family, newly renovated, freshly painted. This single family has a bonus kitchen on the second floor. Full bathroom on first floor and full bathroom on second floor as well. This property is Zoned as a two family home as well as a mixed used property. Of course its very easy to bring about changes to suit your desire. Private driveway with multiple parking. Property located on main road next to bus stop and walking distance to stores and Downtown.

Acres: 0.13

**Below Ground Square** 

Feet: 2236 Bedrooms: 4

Property Type: Residential

School District: Schenectady

Sewer: Public Sewer

Estimated Taxes: \$1,768

Heat: Hot Water, Natural Gas

Basement: Full, Unfinished, Other Exterior: Shingle Siding

County: Schenectady Cooling: None

Town: Schenectady

Bathrooms: 2 Full

Water: Public

**Property** 

Style: Duplex-Over/Under Exterior Features: Garden