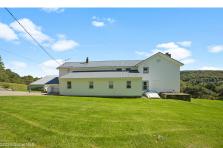

## MLS# - 202412576 - Price: \$349,000

175 Sam Lape Road, Summit, NY

**Description:** Welcome to 175 Sam Lape Rd, a serene farmhouse nestled on 2.3 acres with easy access to state forests and snowmobile trails. This private retreat offers 5 bedrooms, 3 baths, and breathtaking views. Highlights include a cozy stone fireplace, well-maintained interiors, a large garage with a workshop, and a two-story barn. Perfectly located just 10 minutes from I88, it's a gateway to Cooperstown, Albany, Windham and Plattekill for skiing, and the Schoharie Valley. Ideal for those seeking peace and outdoor adventure. A unique blend of rustic charm and convenience awaits. Additional land is available.