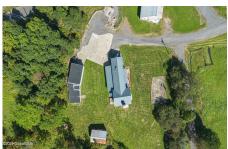

## MLS# - 202412576 - Price: \$349,000

175 Sam Lape Road, Summit, NY

**Description:** Welcome to 175 Sam Lape Rd, a serene farmhouse nestled on 2.3 acres with easy access to state forests and snowmobile trails. This private retreat offers 5 bedrooms, 3 baths, and breathtaking views. Highlights include a cozy stone fireplace, well-maintained interiors, a large garage with a workshop, and a two-story barn. Perfectly located just 10 minutes from I88, it's a gateway to Cooperstown, Albany, Windham and Plattekill for skiing, and the Schoharie Valley. Ideal for those seeking peace and outdoor adventure. A unique blend of rustic charm and convenience awaits. Additional land is available.