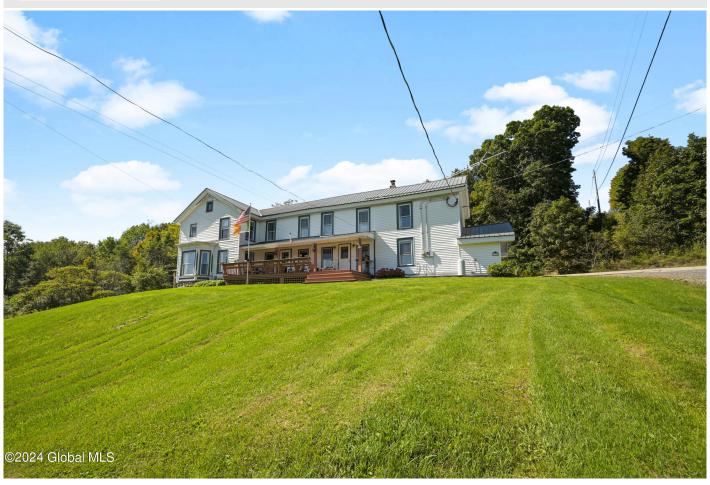

## MLS# - 202412576 - Price: \$349,000

175 Sam Lape Road, Summit, NY

**Description:** Welcome to 175 Sam Lape Rd, a serene farmhouse nestled on 2.3 acres with easy access to state forests and snowmobile trails. This private retreat offers 5 bedrooms, 3 baths, and breathtaking views. Highlights include a cozy stone fireplace, well-maintained interiors, a large garage with a workshop, and a two-story barn. Perfectly located just 10 minutes from I88, it's a gateway to Cooperstown, Albany, Windham and Plattekill for skiing, and the Schoharie Valley. Ideal for those seeking peace and outdoor adventure. A unique blend of rustic charm and convenience awaits. Additional land is available.