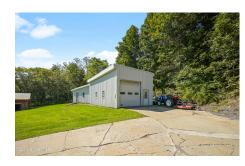

## MLS# - 202412576 - Price: \$349,000

175 Sam Lape Road, Summit, NY

**Description:** Welcome to 175 Sam Lape Rd, a serene farmhouse nestled on 2.3 acres with easy access to state forests and snowmobile trails. This private retreat offers 5 bedrooms, 3 baths, and breathtaking views. Highlights include a cozy stone fireplace, well-maintained interiors, a large garage with a workshop, and a two-story barn. Perfectly located just 10 minutes from I88, it's a gateway to Cooperstown, Albany, Windham and Plattekill for skiing, and the Schoharie Valley. Ideal for those seeking peace and outdoor adventure. A unique blend of rustic charm and convenience awaits. Additional land is available.

School

District: Cobleskill-Richmondville

Sewer: Septic Tank

Property Style: Farmhouse,

Traditional

Exterior Features: Barn

Parking Spaces: 6

**Daniel Davies** NYS Licensed Real Estate Broker GRI, ABR, RSPS,SRS,C2EX (518) 656-9068 dan@daviesrealty.net