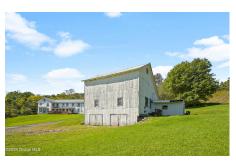

## MLS# - 202412576 - Price: \$349,000

175 Sam Lape Road, Summit, NY

**Description:** Welcome to 175 Sam Lape Rd, a serene farmhouse nestled on 2.3 acres with easy access to state forests and snowmobile trails. This private retreat offers 5 bedrooms, 3 baths, and breathtaking views. Highlights include a cozy stone fireplace, well-maintained interiors, a large garage with a workshop, and a two-story barn. Perfectly located just 10 minutes from I88, it's a gateway to Cooperstown, Albany, Windham and Plattekill for skiing, and the Schoharie Valley. Ideal for those seeking peace and outdoor adventure. A unique blend of rustic charm and convenience awaits. Additional land is available.

School

District: Cobleskill-Richmondville

Sewer: Septic Tank

Property Style: Farmhouse,

Traditional

Exterior Features: Barn

Parking Spaces: 6

**Daniel Davies** NYS Licensed Real Estate Broker GRI, ABR, RSPS,SRS,C2EX (518) 656-9068 dan@daviesrealty.net