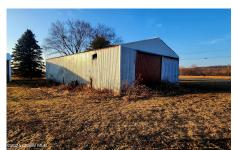

## MLS# - 202412573 - Price: \$159,000

1056 Carlisle Road, Sprakers, NY

**Description:** This one-story manufactured home boasts four bedrooms with all-new flooring, providing a modern and cohesive look. Situated on over 10 acres, the property includes outbuildings, ideal for homesteading, including a spacious forty by thirty barn and a pole barns. Make an appointment today.

Exterior: Aluminum Siding

Cooling: None

Property Type: Residential School District: Canajoharie Sewer: Septic Tank, Unknown Property Style: Mobile Home,

Other

Exterior Features: Barn

Parking Spaces: 4

Daniel Davies NYS Licensed Real Estate Broker GRI, ABR, RSPS,SRS,C2EX (518) 656-9068 dan@daviesrealty.net