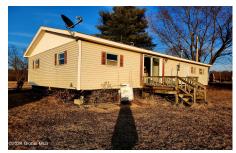

## MLS# - 202412573 - Price: \$159,000

1056 Carlisle Road, Sprakers, NY

**Description:** This one-story manufactured home boasts four bedrooms with all-new flooring, providing a modern and cohesive look. Situated on over 10 acres, the property includes outbuildings, ideal for homesteading, including a spacious forty by thirty barn and a pole barns. Make an appointment today.

Acres: 10.4
Bedrooms: 4
Estimated Taxe

Estimated Taxes: \$4,570

Heat: Forced Air

Basement: None
County: Montgomery

Town: Root

Bathrooms: 1 Full

Water: Drilled Well

Garage: 1

Exterior: Aluminum Siding

Cooling: None

Property Type: Residential School District: Canajoharie Sewer: Septic Tank, Unknown Property Style: Mobile Home,

Other

Exterior Features: Barn

Parking Spaces: 4

Daniel Davies NYS Licensed Real Estate Broker GRI, ABR, RSPS,SRS,C2EX (518) 656-9068 dan@daviesrealty.net