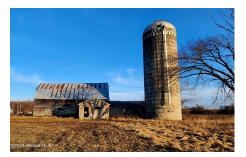

## MLS# - 202412573 - Price: \$159,000

1056 Carlisle Road, Sprakers, NY

**Description:** This one-story manufactured home boasts four bedrooms with all-new flooring, providing a modern and cohesive look. Situated on over 10 acres, the property includes outbuildings, ideal for homesteading, including a spacious forty by thirty barn and a pole barns. Make an appointment today.

Exterior: Aluminum Siding

Cooling: None

Property Type: Residential School District: Canajoharie Sewer: Septic Tank, Unknown Property Style: Mobile Home,

Other

Exterior Features: Barn

Parking Spaces: 4

Daniel Davies NYS Licensed Real Estate Broker GRI, ABR, RSPS,SRS,C2EX (518) 656-9068 dan@daviesrealty.net