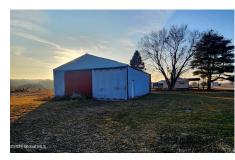

## MLS# - 202412573 - Price: \$159,000

1056 Carlisle Road, Sprakers, NY

**Description:** This one-story manufactured home boasts four bedrooms with all-new flooring, providing a modern and cohesive look. Situated on over 10 acres, the property includes outbuildings, ideal for homesteading, including a spacious forty by thirty barn and a pole barns. Make an appointment today.

Exterior: Aluminum Siding

Cooling: None

Property Type: Residential School District: Canajoharie Sewer: Septic Tank, Unknown Property Style: Mobile Home,

Other

Exterior Features: Barn

Parking Spaces: 4

Daniel Davies NYS Licensed Real Estate Broker GRI, ABR, RSPS,SRS,C2EX (518) 656-9068 dan@daviesrealty.net