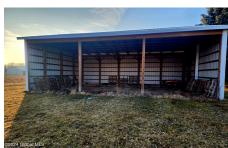

## MLS# - 202412573 - Price: \$159,000

1056 Carlisle Road, Sprakers, NY

**Description:** This one-story manufactured home boasts four bedrooms with all-new flooring, providing a modern and cohesive look. Situated on over 10 acres, the property includes outbuildings, ideal for homesteading, including a spacious forty by thirty barn and a pole barns. Make an appointment today.

Exterior: Aluminum Siding

Cooling: None

Property Type: Residential School District: Canajoharie Sewer: Septic Tank, Unknown Property Style: Mobile Home,

Other

Exterior Features: Barn

Parking Spaces: 4

Daniel Davies NYS Licensed Real Estate Broker GRI, ABR, RSPS,SRS,C2EX (518) 656-9068 dan@daviesrealty.net