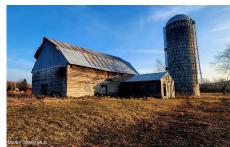

## MLS# - 202412573 - Price: \$159,000

1056 Carlisle Road, Sprakers, NY

**Description:** This one-story manufactured home boasts four bedrooms with all-new flooring, providing a modern and cohesive look. Situated on over 10 acres, the property includes outbuildings, ideal for homesteading, including a spacious forty by thirty barn and a pole barns. Make an appointment today.

Exterior: Aluminum Siding

Cooling: None

Property Type: Residential School District: Canajoharie Sewer: Septic Tank, Unknown Property Style: Mobile Home,

Other

Exterior Features: Barn

Parking Spaces: 4

Daniel Davies NYS Licensed Real Estate Broker GRI, ABR, RSPS,SRS,C2EX (518) 656-9068 dan@daviesrealty.net