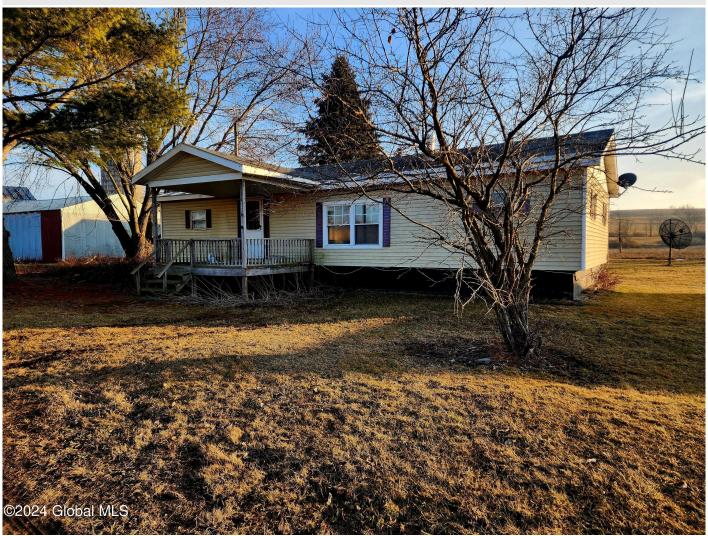

## MLS# - 202412573 - Price: \$159,000

1056 Carlisle Road, Sprakers, NY

**Description:** This one-story manufactured home boasts four bedrooms with all-new flooring, providing a modern and cohesive look. Situated on over 10 acres, the property includes outbuildings, ideal for homesteading, including a spacious forty by thirty barn and a pole barns. Make an appointment today.

Acres: 10.4
Bedrooms: 4
Estimated Taxe

Estimated Taxes: \$4,570

Heat: Forced Air

Basement: None
County: Montgomery

Town: Root

Bathrooms: 1 Full

Water: Drilled Well

Garage: 1

Exterior: Aluminum Siding

Cooling: None

Property Type: Residential School District: Canajoharie Sewer: Septic Tank, Unknown Property Style: Mobile Home,

Other

Exterior Features: Barn

Parking Spaces: 4

Daniel Davies NYS Licensed Real Estate Broker GRI, ABR, RSPS,SRS,C2EX (518) 656-9068 dan@daviesrealty.net