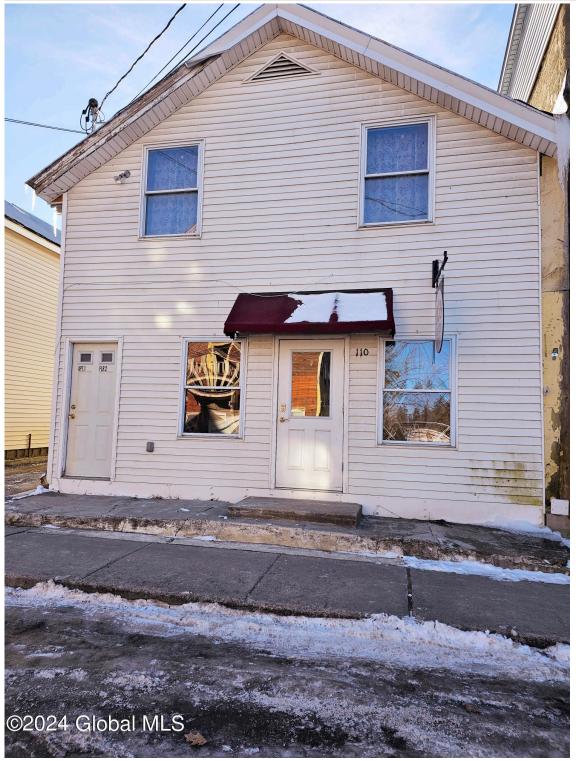

## MLS# - 202412564 - Price: \$700

110 Railroad Avenue, Middleburgh, NY

**Description:** PERFECT OPPORTUNITY for you and your business here in the busy Village of Middleburgh. This building was a complete renovation 2 years ago and is move in ready for a new person. This space consists of 3 rooms total and full ADA compliant bath. This landlord is happy to help getting a new tenant in and up and running for spring. Endless potential on this space and beautifully done. The Village of Middleburgh is a booming little community and this is located next to a GYM but on the road with other small wonderful business such as Pub, Dog Groomer, Liquor store, Attorney's offices and Soda Shoppe (opening soon). The location is FABULOUS for another new business to join the Middleburgh business district.

Acres: 0.1 Water: Public Property Style: Mixed Use County: Schoharie Town: Middleburgh Village Sewer: Public Sewer Basement: Crawl Space Cooling: None School District: Middleburgh Heat: Baseboard, Electric Exterior: Vinyl Siding Parking Spaces: 1