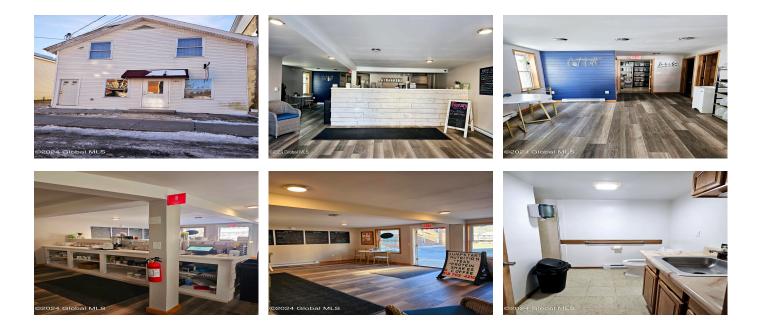

## MLS# - 202412564 - Price: \$700

110 Railroad Avenue, Middleburgh, NY

**Description:** PERFECT OPPORTUNITY for you and your business here in the busy Village of Middleburgh. This building was a complete renovation 2 years ago and is move in ready for a new person. This space consists of 3 rooms total and full ADA compliant bath. This landlord is happy to help getting a new tenant in and up and running for spring. Endless potential on this space and beautifully done. The Village of Middleburgh is a booming little community and this is located next to a GYM but on the road with other small wonderful business such as Pub, Dog Groomer, Liquor store, Attorney's offices and Soda Shoppe (opening soon). The location is FABULOUS for another new business to join the Middleburgh business district.