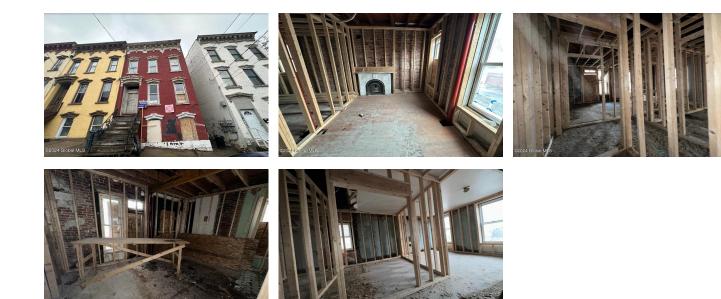

## MLS# - 202412558 - Price: \$129,900

3 Myrtle Avenue, Albany, NY

Description: Great opportunity for investors , here is a solid building with great bones to bring back to life , fully gutted and ready to be worked on .