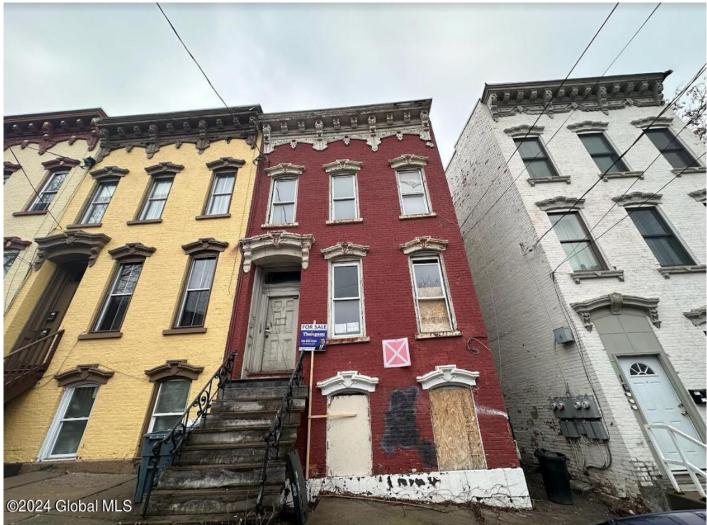

## MLS# - 202412558 - Price: \$129,900

3 Myrtle Avenue, Albany, NY

Description: Great opportunity for investors , here is a solid building with great bones to bring back to life , fully gutted and ready to be worked on .

Acres: 0.03 Bedrooms: 6 Estimated Taxes: \$1,467 Heat: None

Exterior: Brick

Town: Albany Bathrooms: 3 Full Water: Public Property Style: Other

County: Albany

Property Type: Multi-Family School District: Albany Sewer: Public Sewer Basement: Full, Walk-Out Access, Other