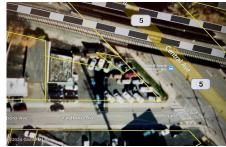

## MLS# - 202412555 - Price: \$499,900

1096 Central Avenue, Albany, NY

**Description:** Location, Location, Location... Looking to start your business, look no further. Amazing location, which is zoned Industrial. Currently s very successful auto sales location for the past 20+ years. This is a must see money maker!! Sold as-is. Lot has space for 30+ vehicles, an office and 2 garage bays w/ 10' overhead doors. This location could be used for so many different types of businesses based on zoning. Showings for prequalified buyers only. Possible seller financing for qualified persons only.

Acres: 0.11

School District: Albany
Sewer: Public Sewer

Exterior: Block

Parking Spaces: 30

Town: Albany

Estimated Taxes: \$3,227

Heat: Forced Air

County: Albany
Zoning: Industrial