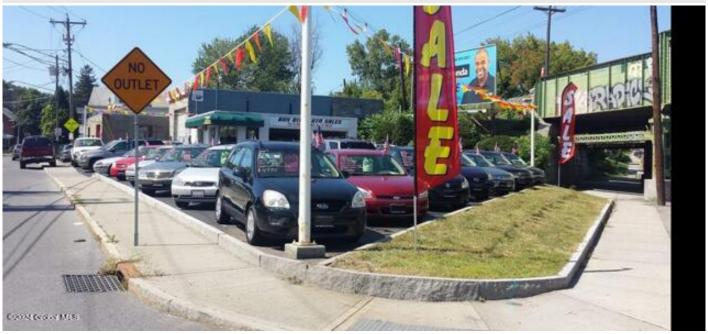

## MLS# - 202412555 - Price: \$499,900

1096 Central Avenue, Albany, NY

**Description:** Location, Location, Location... Looking to start your business, look no further. Amazing location, which is zoned Industrial. Currently s very successful auto sales location for the past 20+ years. This is a must see money maker!! Sold as-is. Lot has space for 30+ vehicles, an office and 2 garage bays w/ 10' overhead doors. This location could be used for so many different types of businesses based on zoning. Showings for prequalified buyers only. Possible seller financing for qualified persons only.

Acres: 0.11

School District: Albany
Sewer: Public Sewer

Exterior: Block

Parking Spaces: 30

Town: Albany

Estimated Taxes: \$3,227

Heat: Forced Air

County: Albany
Zoning: Industrial