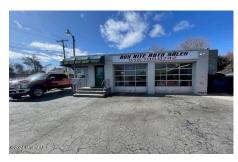

## MLS# - 202412555 - Price: \$499,900

1096 Central Avenue, Albany, NY

**Description:** Location, Location, Location... Looking to start your business, look no further. Amazing location, which is zoned Industrial. Currently s very successful auto sales location for the past 20+ years. This is a must see money maker!! Sold as-is. Lot has space for 30+ vehicles, an office and 2 garage bays w/ 10' overhead doors. This location could be used for so many different types of businesses based on zoning. Showings for prequalified buyers only. Possible seller financing for qualified persons only.