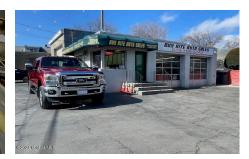

## MLS# - 202412555 - Price: \$499,900

1096 Central Avenue, Albany, NY

**Description:** Location, Location, Location... Looking to start your business, look no further. Amazing location, which is zoned Industrial. Currently s very successful auto sales location for the past 20+ years. This is a must see money maker!! Sold as-is. Lot has space for 30+ vehicles, an office and 2 garage bays w/ 10' overhead doors. This location could be used for so many different types of businesses based on zoning. Showings for prequalified buyers only. Possible seller financing for qualified persons only.

Property Type: Commercial

Water: Public

Property Style: Commercial,

Other

Cooling: Window Unit(s)

Daniel Davies NYS Licensed Real Estate Broker GRI, ABR, RSPS,SRS,C2EX (518) 656-9068 dan@daviesrealty.net