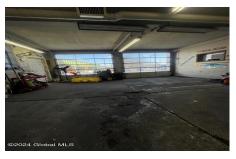

## MLS# - 202412555 - Price: \$499,900

1096 Central Avenue, Albany, NY

**Description:** Location, Location, Location... Looking to start your business, look no further. Amazing location, which is zoned Industrial. Currently s very successful auto sales location for the past 20+ years. This is a must see money maker!! Sold as-is. Lot has space for 30+ vehicles, an office and 2 garage bays w/ 10' overhead doors. This location could be used for so many different types of businesses based on zoning. Showings for prequalified buyers only. Possible seller financing for qualified persons only.