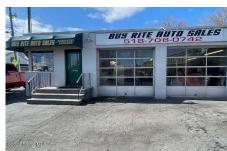

## MLS# - 202412555 - Price: \$499,900

1096 Central Avenue, Albany, NY

**Description:** Location, Location, Location... Looking to start your business, look no further. Amazing location, which is zoned Industrial. Currently s very successful auto sales location for the past 20+ years. This is a must see money maker!! Sold as-is. Lot has space for 30+ vehicles, an office and 2 garage bays w/ 10' overhead doors. This location could be used for so many different types of businesses based on zoning. Showings for prequalified buyers only. Possible seller financing for qualified persons only.