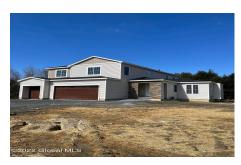

MLS# - 202412549 - Price: \$675,000

17 Wheatfield Way, Mechanicville, NY

**Description:** Marini Homes -TO BE BUILT - New Construction - Pinebrook Hills - 26 Lots remaining; most of which back up to forever wild. Located within the Shen School District. The Seneca Ranch Plan featured in this listing is one of 15 different home plans available. Select the lot, the home style and the upgrades. Homes offered ranging from 1500 sq ft to over 3100+ sq ft. Pricing starting from \$ 510k, offering both one story ranch plans, 2 story traditional homes and our Trilogy Home Collection. Taxes Estimated - based on 42.5% Equalization Rate

Water: Public

Garage: 3

Exterior: Stone, Vinyl Siding

Cooling: Central Air

Interior Features: Grinder Pump, High Speed Internet, Walk-In Closet(s), Ceramic Tile Bath, Eatin Kitchen, Kitchen Island Property Type: Residential