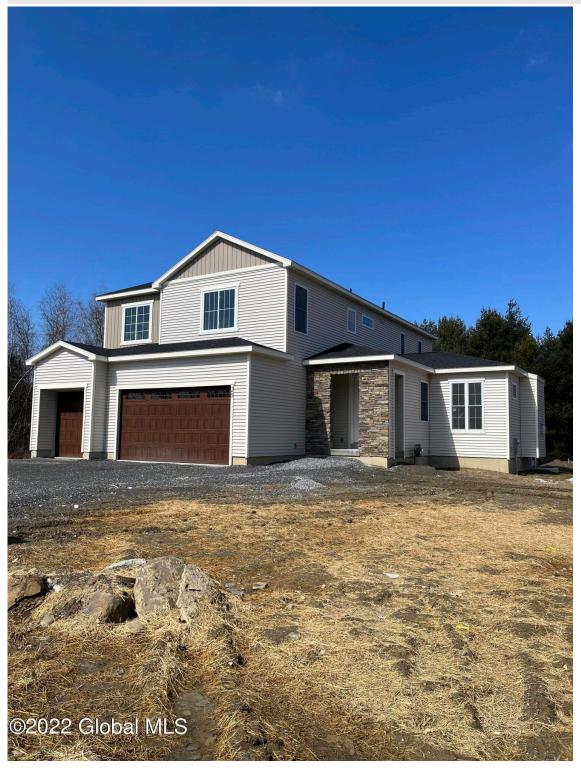

MLS# - 202412549 - Price: \$675,000

17 Wheatfield Way, Mechanicville, NY

**Description:** Marini Homes -TO BE BUILT - New Construction - Pinebrook Hills - 26 Lots remaining; most of which back up to forever wild. Located within the Shen School District. The Seneca Ranch Plan featured in this listing is one of 15 different home plans available. Select the lot, the home style and the upgrades. Homes offered ranging from 1500 sq ft to over 3100+ sq ft. Pricing starting from \$ 510k, offering both one story ranch plans, 2 story traditional homes and our Trilogy Home Collection. Taxes Estimated - based on 42.5% Equalization Rate

Acres: 0.4 Bedrooms: 4

Estimated Taxes: \$43

Heat: Forced Air, Natural Gas

Basement: Full, Sump Pump

County: Saratoga

Zoning: Single Residence

Town: Halfmoon

Bathrooms: 3 Full

Water: Public

Garage: 3

Exterior: Stone, Vinyl Siding

Cooling: Central Air

Interior Features: Grinder Pump, High Speed Internet, Walk-In Closet(s), Ceramic Tile Bath, Eatin Kitchen, Kitchen Island Property Type: Residential

School District: Shenendehowa

**Sewer:** Public Sewer **Property Style:** Colonial

Exterior Features: Lighting

Parking Spaces: 5

Daniel Davies NYS Licensed Real Estate Broker GRI, ABR, RSPS,SRS,C2EX (518) 656-9068 dan@daviesrealty.net