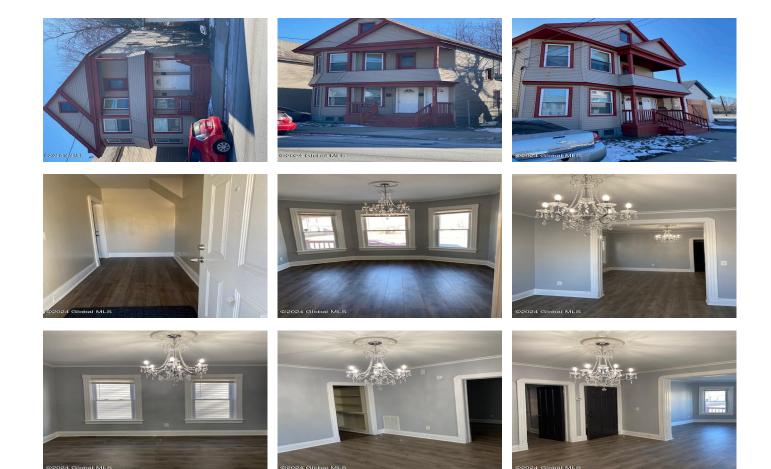

## MLS# - 202412545 - Price: \$274,900

208-210 Duane Avenue, Schenectady, NY

**Description:** Great investment or owner-occupied opportunity on Duane Ave near corner of Duane and Craig. Renovated in 2016 and now the first floor unit has been newly renovated again! New flooring, lighting, kitchen and appliances, as well as new bath. Second floor has long term tenant (since 2016). Dry basement, attic storage, fenced yard and private driveway. Don't let this one pass you by!

Acres: 0.07 Bedrooms: 6 Estimated Taxes: \$4,286 Heat: Forced Air, Natural Gas

Exterior: Vinyl Siding Cooling: None

Town: Schenectady Bathrooms: 2 Full Water: Public Property Style: Traditional

Exterior Features: None
Parking Spaces: 2

Property Type: Multi-Family

School District: Schenectady Sewer: Public Sewer

Basement: Exterior Entry, Full, Interior Entry, Unfinished

County: Schenectady

Interior Features: Solid Surface Counters, Ceramic Tile Bath