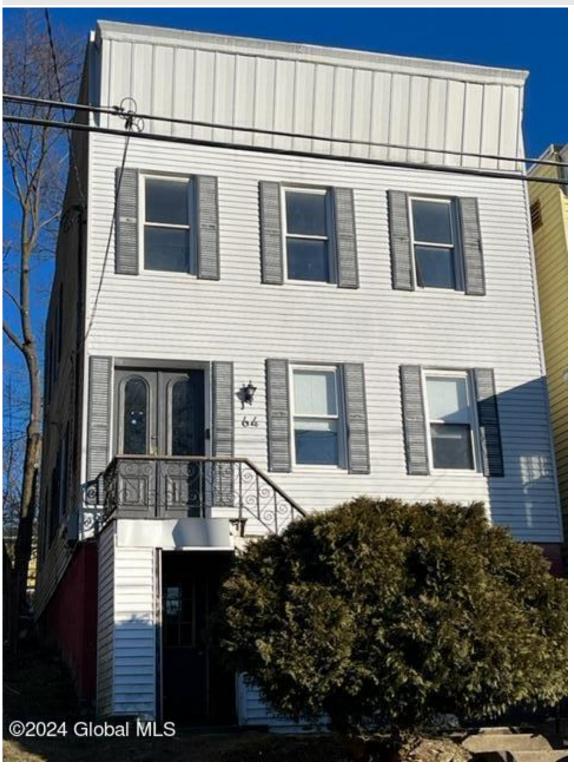

MLS# - 202412536 - Price: \$225,000

64 Elm Street, Rensselaer, NY

**Description:** Updated and completely vacant two-family within walking distance to the Rensselaer train station. First floor is recently remodeled and perfect for an owner occupant. Both units are move-in ready for tenants. Shared yard space and patio. Great views of the Albany skyline. Seller is a NYS licensed real estate agent (non-MLS member), but not the listing agent.