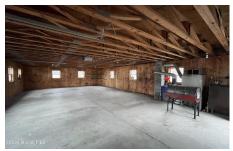

## **MLS# - 202412534 - Price: \$173,000** 697 Youngs Corners Road, Amsterdam, NY

**Description:** STUNNING 49.5 ACRES OF LAND WITH GORGEOUS VIEWS OF THE SCHOHARIE CREEK. BUILD Your DREAM HOME or ENJOY the land as is. This listing includes 8 parcels. Two on the left side of the road with beautiful views of the creek, a small cabin with wood stove, outhouse, well pump, an established vineyard and Town of Florida snowmobile trail. Six parcels on the right side of the road, which border the Schoharie Creek and has a trailer (Very poor condition), a 12x24 building with stove, pond, dug well and open septic. So many possibilities, create your own wine or sell the harvest, lease a field on each side of the road to a farmer for extra income, use as a camp, replace the single wide, or build your dream home! Absolute MUST SEE property. Total taxes Approx. \$3,975 ALL FINAL OFFERS DUE 3/7 at Noon

Acres: 49.5 Bedrooms: 2

Estimated Taxes: \$3,975

Sewer: Septic Tank Property Style: Single-Wide Exterior Features: Barn

Parking Spaces: 2

Town: Amsterdam Bathrooms: 1 Full

Lake/River: Schoharie Creek

Heat: Electric Basement: Slab