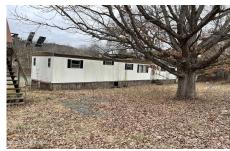

## **MLS# - 202412534 - Price: \$173,000** 697 Youngs Corners Road, Amsterdam, NY

**Description:** STUNNING 49.5 ACRES OF LAND WITH GORGEOUS VIEWS OF THE SCHOHARIE CREEK. BUILD Your DREAM HOME or ENJOY the land as is. This listing includes 8 parcels. Two on the left side of the road with beautiful views of the creek, a small cabin with wood stove, outhouse, well pump, an established vineyard and Town of Florida snowmobile trail. Six parcels on the right side of the road, which border the Schoharie Creek and has a trailer (Very poor condition), a 12x24 building with stove, pond, dug well and open septic. So many possibilities, create your own wine or sell the harvest, lease a field on each side of the road to a farmer for extra income, use as a camp, replace the single wide, or build your dream home! Absolute MUST SEE property. Total taxes Approx. \$3,975 ALL FINAL OFFERS DUE 3/7 at Noon

Acres: 49.5 Bedrooms: 2

Estimated Taxes: \$3,975

Sewer: Septic Tank Property Style: Single-Wide Exterior Features: Barn

Parking Spaces: 2

Town: Amsterdam Bathrooms: 1 Full

Lake/River: Schoharie Creek

Heat: Electric Basement: Slab