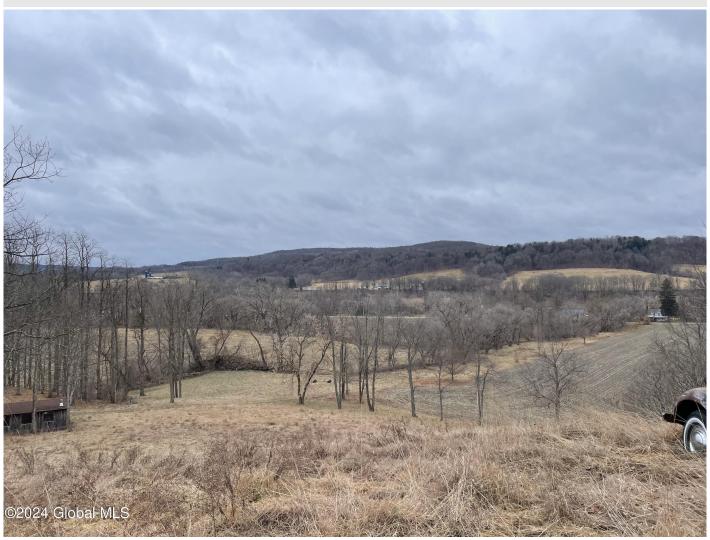

## **MLS# - 202412534 - Price: \$173,000** 697 Youngs Corners Road, Amsterdam, NY

**Description:** STUNNING 49.5 ACRES OF LAND WITH GORGEOUS VIEWS OF THE SCHOHARIE CREEK. BUILD Your DREAM HOME or ENJOY the land as is. This listing includes 8 parcels. Two on the left side of the road with beautiful views of the creek, a small cabin with wood stove, outhouse, well pump, an established vineyard and Town of Florida snowmobile trail. Six parcels on the right side of the road, which border the Schoharie Creek and has a trailer (Very poor condition), a 12x24 building with stove, pond, dug well and open septic. So many possibilities, create your own wine or sell the harvest, lease a field on each side of the road to a farmer for extra income, use as a camp, replace the single wide, or build your dream home! Absolute MUST SEE property. Total taxes Approx. \$3,975 ALL FINAL OFFERS DUE 3/7 at Noon