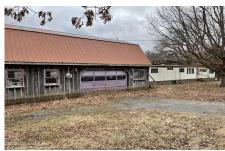

## **MLS# - 202412534 - Price: \$173,000** 697 Youngs Corners Road, Amsterdam, NY

**Description:** STUNNING 49.5 ACRES OF LAND WITH GORGEOUS VIEWS OF THE SCHOHARIE CREEK. BUILD Your DREAM HOME or ENJOY the land as is. This listing includes 8 parcels. Two on the left side of the road with beautiful views of the creek, a small cabin with wood stove, outhouse, well pump, an established vineyard and Town of Florida snowmobile trail. Six parcels on the right side of the road, which border the Schoharie Creek and has a trailer (Very poor condition), a 12x24 building with stove, pond, dug well and open septic. So many possibilities, create your own wine or sell the harvest, lease a field on each side of the road to a farmer for extra income, use as a camp, replace the single wide, or build your dream home! Absolute MUST SEE property. Total taxes Approx. \$3,975 ALL FINAL OFFERS DUE 3/7 at Noon

Acres: 49.5 Bedrooms: 2

Estimated Taxes: \$3,975

Sewer: Septic Tank Property Style: Single-Wide Exterior Features: Barn

Parking Spaces: 2

Town: Amsterdam Bathrooms: 1 Full

Lake/River: Schoharie Creek

Heat: Electric Basement: Slab