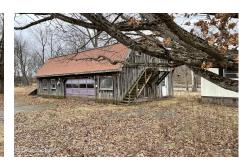

## **MLS# - 202412534 - Price: \$173,000** 697 Youngs Corners Road, Amsterdam, NY

**Description:** STUNNING 49.5 ACRES OF LAND WITH GORGEOUS VIEWS OF THE SCHOHARIE CREEK. BUILD Your DREAM HOME or ENJOY the land as is. This listing includes 8 parcels. Two on the left side of the road with beautiful views of the creek, a small cabin with wood stove, outhouse, well pump, an established vineyard and Town of Florida snowmobile trail. Six parcels on the right side of the road, which border the Schoharie Creek and has a trailer (Very poor condition), a 12x24 building with stove, pond, dug well and open septic. So many possibilities, create your own wine or sell the harvest, lease a field on each side of the road to a farmer for extra income, use as a camp, replace the single wide, or build your dream home! Absolute MUST SEE property. Total taxes Approx. \$3,975 ALL FINAL OFFERS DUE 3/7 at Noon

Acres: 49.5 Bedrooms: 2

Estimated Taxes: \$3,975

Sewer: Septic Tank Property Style: Single-Wide Exterior Features: Barn

Parking Spaces: 2

Town: Amsterdam Bathrooms: 1 Full

Lake/River: Schoharie Creek

Heat: Electric Basement: Slab