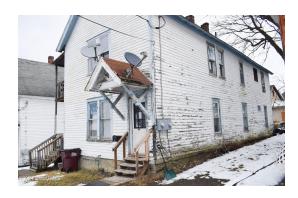

MLS# - 202412527 - Price: \$90,000

97 S Judson Street, Gloversville, NY

**Description:** Rare find alert! This 2-family gem at 97 S Judson St features spacious 4-bedroom units, a rarity in the market, offering immense rental potential. With a little TLC, this property becomes a prime investment opportunity. Don't miss out--bundle it with neighboring properties at 108 & 112 Washington St for a comprehensive investment package in Gloversville.

Acres: 0.09 Bedrooms: 8

Estimated Taxes: \$1,966

Heat: Forced Air, Natural Gas

Exterior: Wood Siding
Parking Spaces: 2

Town: Gloversville Bathrooms: 2 Full Water: Public

Property Style: Traditional Exterior Features: None

Property Type: Multi-Family School District: Gloversville

Sewer: Public Sewer
Basement: Full
County: Fulton

Daniel Davies NYS Licensed Real Estate Broker GRI, ABR, RSPS,SRS,C2EX (518) 656-9068 dan@daviesrealty.net