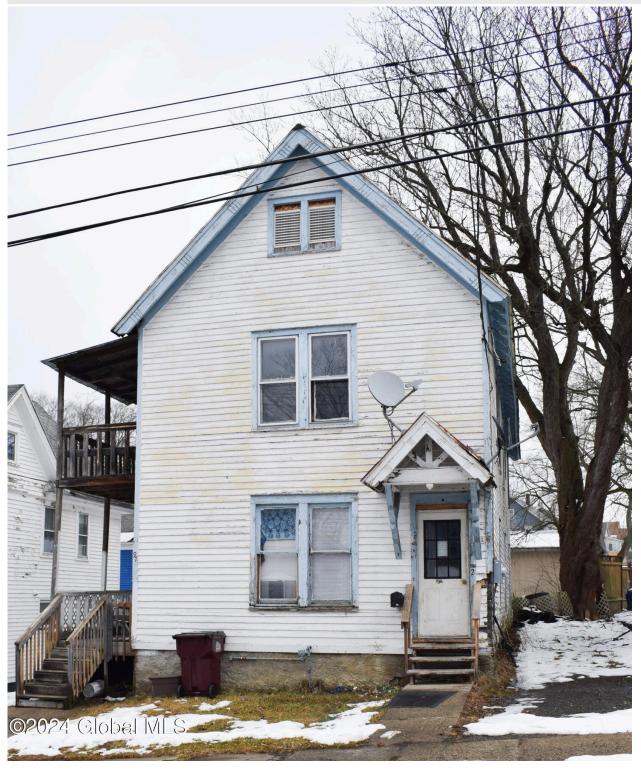

MLS# - 202412527 - Price: \$90,000

97 S Judson Street, Gloversville, NY

**Description:** Rare find alert! This 2-family gem at 97 S Judson St features spacious 4-bedroom units, a rarity in the market, offering immense rental potential. With a little TLC, this property becomes a prime investment opportunity. Don't miss out--bundle it with neighboring properties at 108 & 112 Washington St for a comprehensive investment package in Gloversville.

Acres: 0.09 Bedrooms: 8

Estimated Taxes: \$1,966

Heat: Forced Air, Natural Gas

Exterior: Wood Siding
Parking Spaces: 2

Town: Gloversville Bathrooms: 2 Full Water: Public

Property Style: Traditional Exterior Features: None

Property Type: Multi-Family School District: Gloversville

Sewer: Public Sewer
Basement: Full
County: Fulton

Daniel Davies NYS Licensed Real Estate Broker GRI, ABR, RSPS,SRS,C2EX (518) 656-9068 dan@daviesrealty.net