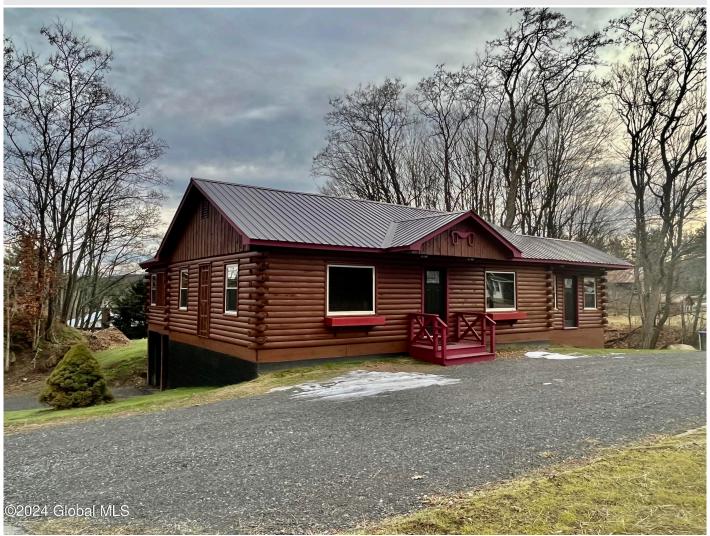

## MLS# - 202412522 - Price: \$289,000

3486 State Route 8, Johnsburg, NY

**Description:** Enjoy skiing, hiking, water sports and all that the Adirondacks have to offer living in this newly remodeled log home. Three bedrooms, two bathrooms, open living area, kitchen with large island. Conveniently located and easy to show.

Property Style: Log, Ranch

Exterior Features: Gas Grill,

Lighting

Parking Spaces: 4

Daniel Davies NYS Licensed Real Estate Broker GRI, ABR, RSPS,SRS,C2EX (518) 656-9068 dan@daviesrealty.net