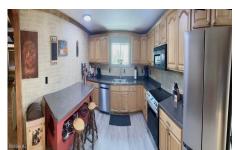

## MLS# - 202412522 - Price: \$289,000

3486 State Route 8, Johnsburg, NY

**Description:** Enjoy skiing, hiking, water sports and all that the Adirondacks have to offer living in this newly remodeled log home. Three bedrooms, two bathrooms, open living area, kitchen with large island. Conveniently located and easy to show.

Acres: 0.26

Property Type: Residential School District: Johnsburg

Sewer: Septic Tank

**Basement:** Exterior Entry, Finished, Heated, Interior Entry, Partial, Slab, Walk-Out Access

County: Warren

Interior Features: High Speed Internet, Tray Ceiling(s), Wall Paneling, Chair Rail, Crown Molding, Kitchen Island Below Ground Square Feet: 624 Town: Johnsburg