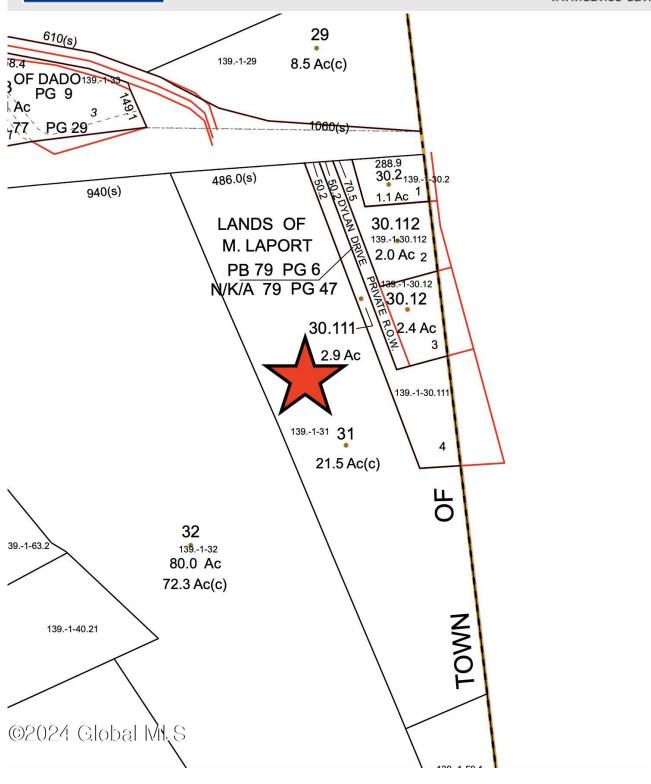

**MLS# - 202412520 - Price: \$75,000** 31 State Highway 29, Broadalbin, NY

**Description:** 21.50 +/- Acres in the Town of Broadalbin, Fulton County, Broadalbin Perth School District Available. Town of Broadalbin currently does not have any zoning so this parcel could be used for residential or commercial use off Route 29, a High Traffic Area. Road frontage is 486 feet +/-. Parcel is next to Dylan Drive which is a small housing development with 4 +/- homes on the road. (This property also connects to a parcel we have listed on Spring Road with another 17 +/- acres available for sale.) At the back of this lot we do have an estimated 7 acres of designated wetlands, call for applicable maps to be sent. Wetlands can offer you additional privacy & your own natures preserve or forever wild area. Annual taxes are \$1,414.88+/-. Parcel also across from Old State Rd. in Broadalbin.

Acres: 21.5 Town: Broadalbin Property Type: Land

**School District:** Broadalbin-Perth **Estimated Taxes:** \$1,415

Sewer: None County: Fulton

Daniel Davies NYS Licensed Real Estate Broker GRI, ABR, RSPS,SRS,C2EX (518) 656-9068 dan@daviesrealty.net