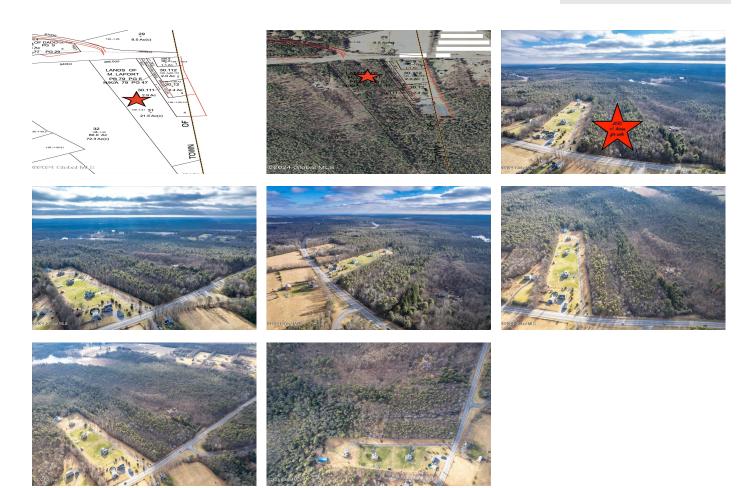

**MLS# - 202412520 - Price: \$75,000** 31 State Highway 29, Broadalbin, NY

**Description:** 21.50 +/- Acres in the Town of Broadalbin, Fulton County, Broadalbin Perth School District Available. Town of Broadalbin currently does not have any zoning so this parcel could be used for residential or commercial use off Route 29, a High Traffic Area. Road frontage is 486 feet +/-. Parcel is next to Dylan Drive which is a small housing development with 4 +/- homes on the road. (This property also connects to a parcel we have listed on Spring Road with another 17 +/- acres available for sale.) At the back of this lot we do have an estimated 7 acres of designated wetlands, call for applicable maps to be sent. Wetlands can offer you additional privacy & your own natures preserve or forever wild area. Annual taxes are \$1,414.88+/-. Parcel also across from Old State Rd. in Broadalbin.