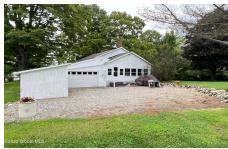

## **MLS# - 202412514 - Price: \$329,900** 704 Schoolhouse Way, Cambridge, NY

**Description:** So many possibilities! Airbnb, family compound, two rentals, owner occupy one and rent the other...Two residences on one parcel. One home is an adorable and historic 1847 Schoolhouse. Open concept floorplan, 2 bedrooms ,large living room with a woodstove, combination kitchen/dining room, one bathroom, 3 season porch. The other home is a 1992 Doublewide with 2 large bedrooms, 2 full bathrooms and open concept dining/kitchen/living room. Enjoy the beautiful views from the large front deck, back deck and porch. Deeded boat access to Lake Lauderdale. Parcel #232.17-1-1 is included. This is a .23 acre parcel on Schoolhouse Pond. It includes 410' of waterfront, a dock, a 4' x 4' shed, a 10' x 16' shed, 30 amp RV hook up, water (+ outdoor shower) and electric. Sold AS-IS.