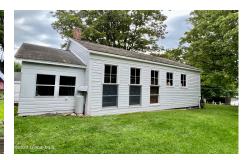

## **MLS# - 202412514 - Price: \$329,900** 704 Schoolhouse Way, Cambridge, NY

**Description:** So many possibilities! Airbnb, family compound, two rentals, owner occupy one and rent the other...Two residences on one parcel. One home is an adorable and historic 1847 Schoolhouse. Open concept floorplan, 2 bedrooms ,large living room with a woodstove, combination kitchen/dining room, one bathroom, 3 season porch. The other home is a 1992 Doublewide with 2 large bedrooms, 2 full bathrooms and open concept dining/kitchen/living room. Enjoy the beautiful views from the large front deck, back deck and porch. Deeded boat access to Lake Lauderdale. Parcel #232.17-1-1 is included. This is a .23 acre parcel on Schoolhouse Pond. It includes 410' of waterfront, a dock, a 4' x 4' shed, a 10' x 16' shed, 30 amp RV hook up, water (+ outdoor shower) and electric. Sold AS-IS.