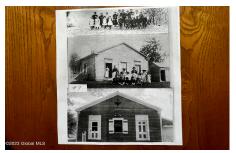

## **MLS# - 202412514 - Price: \$329,900** 704 Schoolhouse Way, Cambridge, NY

**Description:** So many possibilities! Airbnb, family compound, two rentals, owner occupy one and rent the other...Two residences on one parcel. One home is an adorable and historic 1847 Schoolhouse. Open concept floorplan, 2 bedrooms ,large living room with a woodstove, combination kitchen/dining room, one bathroom, 3 season porch. The other home is a 1992 Doublewide with 2 large bedrooms, 2 full bathrooms and open concept dining/kitchen/living room. Enjoy the beautiful views from the large front deck, back deck and porch. Deeded boat access to Lake Lauderdale. Parcel #232.17-1-1 is included. This is a .23 acre parcel on Schoolhouse Pond. It includes 410' of waterfront, a dock, a 4' x 4' shed, a 10' x 16' shed, 30 amp RV hook up, water (+ outdoor shower) and electric. Sold AS-IS.