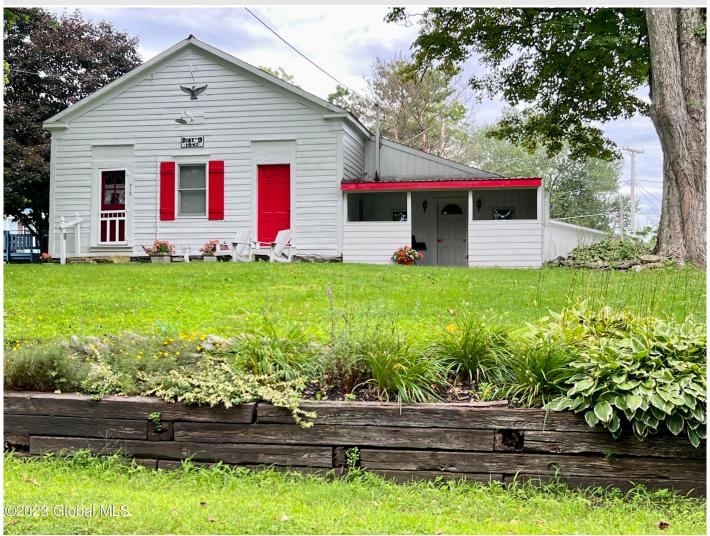

## **MLS# - 202412514 - Price: \$329,900** 704 Schoolhouse Way, Cambridge, NY

**Description:** So many possibilities! Airbnb, family compound, two rentals, owner occupy one and rent the other...Two residences on one parcel. One home is an adorable and historic 1847 Schoolhouse. Open concept floorplan, 2 bedrooms ,large living room with a woodstove, combination kitchen/dining room, one bathroom, 3 season porch. The other home is a 1992 Doublewide with 2 large bedrooms, 2 full bathrooms and open concept dining/kitchen/living room. Enjoy the beautiful views from the large front deck, back deck and porch. Deeded boat access to Lake Lauderdale. Parcel #232.17-1-1 is included. This is a .23 acre parcel on Schoolhouse Pond. It includes 410' of waterfront, a dock, a 4' x 4' shed, a 10' x 16' shed, 30 amp RV hook up, water (+ outdoor shower) and electric. Sold AS-IS.