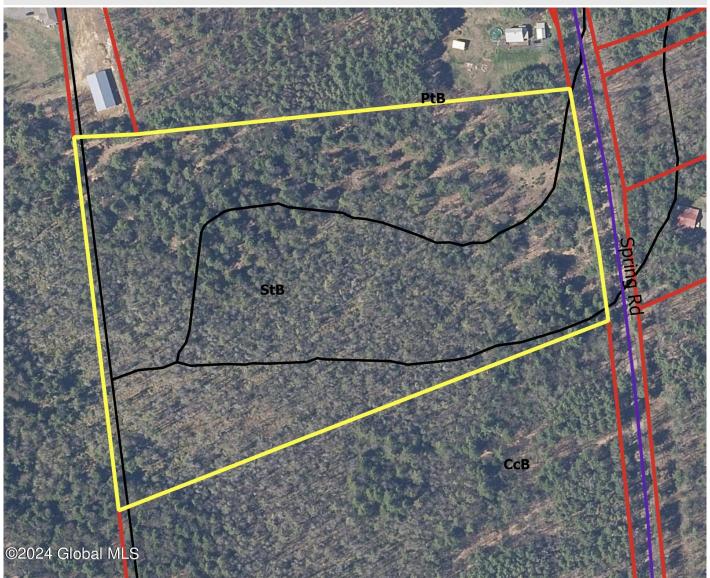

**Description:** 17.22 +/- wooded acres situated off Spring Road, Town of Galway (located off Route 29), Broadalbin-Perth School District. Road Frontage is 500+/- feet. Subdivide this lot into more than 1 building lot if desired. Annual taxes \$716.56 +/- with No exemptions. Electric runs at the road. Private well/septic area. Some designated state & federal wetlands that run through the property. Wetlands do offer someone privacy & a natures preserve. Maps are available upon request. GPS 6084 or 6050 Spring Road, Broadalbin, NY 12025. Property is directly across from both of these homes. There is an off road access/driveway area to use if desired on this lot where signed is placed. Ribbons on trees visible from the road

## Your Lake George Real Estate Experts!

**Davies Davies & Associates** 

P.O. Box 201, Cleverdale, NY 12820 P: (518) 656-9068 F: (518) 656-9087

www.davies-davies.com

for boundary lines. Per Town of Galway Zoned Residential & Agricultural.