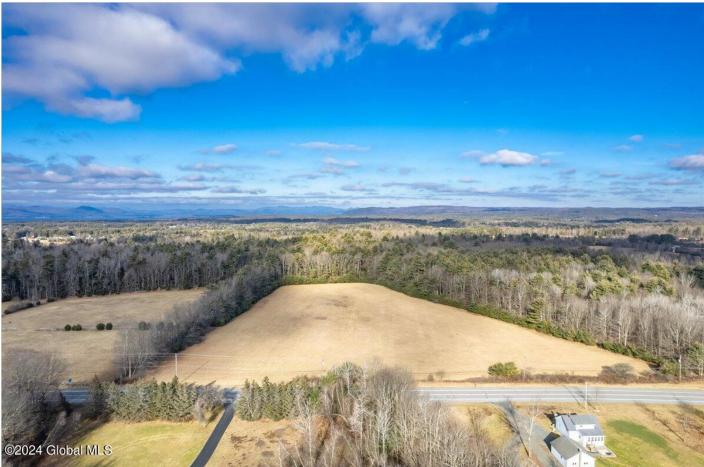

## MLS# - 202412506 - Price: \$139,900

11 Nys Route 29, Galway, NY

**Description:** 10.18 +/- Acres of nice level hay field here with 770 feet of road frontage in Town of Galway, Broadalbin Perth School District. Site is noted to be Residential and zoning on public record shows AC (Agricultural - Commercial). This is an absolutely beautiful lot to build your dream home upon or subdivide for more than 1 building lot for future sales. Annual taxes for vacant land are \$551.05. This location would need a private septic and private well. Utilities do run at the road. GPS - 884 NYS Route 29, Broadalbin, NY 12025 - Property is across the Road - Large Field with a place to pull off Road. Parcel is also located next to 118 State Highway 29, Broadalbin, NY. Property is located between Old State Route & Whitesides Road off Route 29. Sign will be placed week of 2/26/2024

| Acres: 10.18                      |
|-----------------------------------|
| School District: Broadalbin-Perth |
| Sewer: None                       |

Town: Galway h Estimated Taxes: \$551 County: Saratoga Property Type: Land Water: None Zoning: Mixed