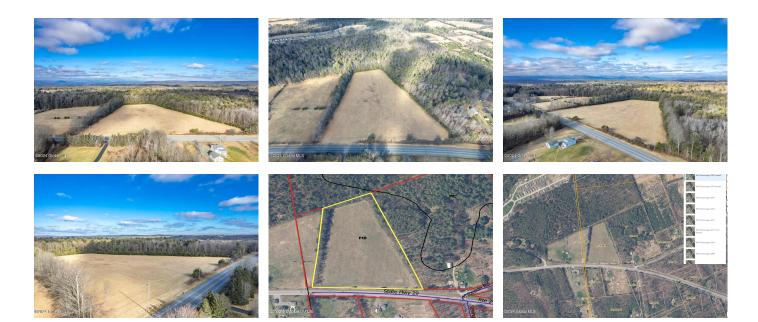

## MLS# - 202412506 - Price: \$139,900

11 Nys Route 29, Galway, NY

**Description:** 10.18 +/- Acres of nice level hay field here with 770 feet of road frontage in Town of Galway, Broadalbin Perth School District. Site is noted to be Residential and zoning on public record shows AC (Agricultural - Commercial). This is an absolutely beautiful lot to build your dream home upon or subdivide for more than 1 building lot for future sales. Annual taxes for vacant land are \$551.05. This location would need a private septic and private well. Utilities do run at the road. GPS - 884 NYS Route 29, Broadalbin, NY 12025 - Property is across the Road - Large Field with a place to pull off Road. Parcel is also located next to 118 State Highway 29, Broadalbin, NY. Property is located between Old State Route & Whitesides Road off Route 29. Sign will be placed week of 2/26/2024

| Acres: 10.18                      |
|-----------------------------------|
| School District: Broadalbin-Perth |
| Sewer: None                       |

Town: Galway h Estimated Taxes: \$551 County: Saratoga Property Type: Land Water: None Zoning: Mixed