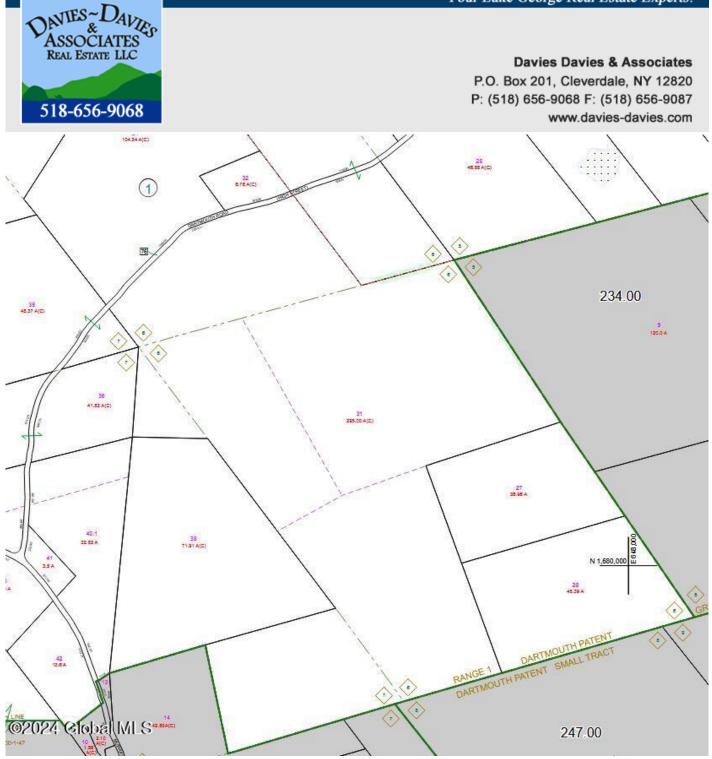

## MLS# - 202412505 - Price: \$249,000 L31 Dartmouth Road , Stony Creek, NY

**Description:** Retreat to the Adirondacks in the Town of Stony Creek and enjoy this great recreational parcel of 295 Acres. This semi-remote parcel offers the best in hunting for small & large game. Hiking as well as other outdoor winter and summer activities. There are 3 beaver ponds on the

ASSOCIATES REAL ESTATE LLC

**Davies Davies & Associates** P.O. Box 201, Cleverdale, NY 12820 P: (518) 656-9068 F: (518) 656-9087 www.davies-davies.com

property plus a barn. Make this 295 acres your vacation retreat in the heart of the Adirondacks. Great hideaway offering privacy for the entire family. Divide the property in the future so each member has their own parcel they can enjoy.

Acres: 295 School District: Hadley Luzerne Sewer: None Town: Stony Creek Estimated Taxes: \$3,000 County: Warren Property Type: Land Water: None Zoning: Multi Residence

Daniel Davies NYS Licensed Real Estate Broker GRI, ABR, RSPS,SRS,C2EX (518) 656-9068 dan@daviesrealty.net