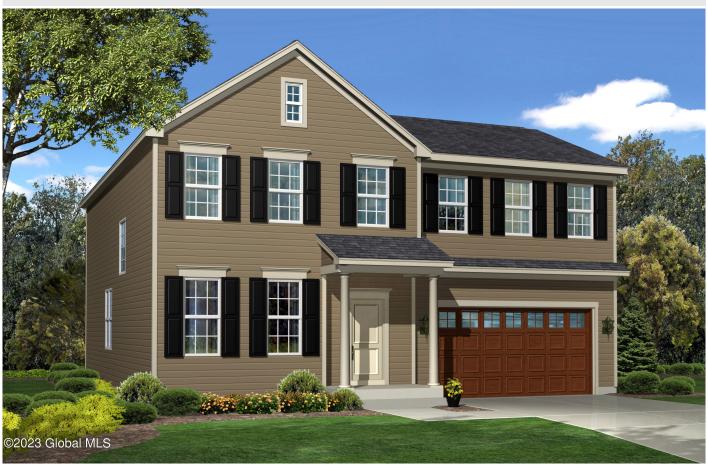

## MLS# - 202412496 - Price: \$563,400 34 Wheatfield Way, Mechanicville, NY

**Description:** Marini Homes - To be built - Pinebrook Hills We have plenty of lots available. Average size of lot is .35 and most them back up to forever wild. Shen School District. Home size range from 1500 sq ft to over 3100+ sq ft. Pricing starting from \$485,300k, offering both one story ranch plans, 2 story traditional homes and our Trilogy floor plans. This Ravello New England can fit on many of the other lots still available. Call now for information on all the lots we have. Schedule now to view our model home on site. Photos of the model home

School District: Shenendehowa Sewer: Public Sewer

Property Style: Colonial

Exterior Features: Lighting

Parking Spaces: 4

Daniel Davies NYS Licensed Real Estate Broker GRI, ABR, RSPS,SRS,C2EX (518) 656-9068 dan@daviesrealty.net