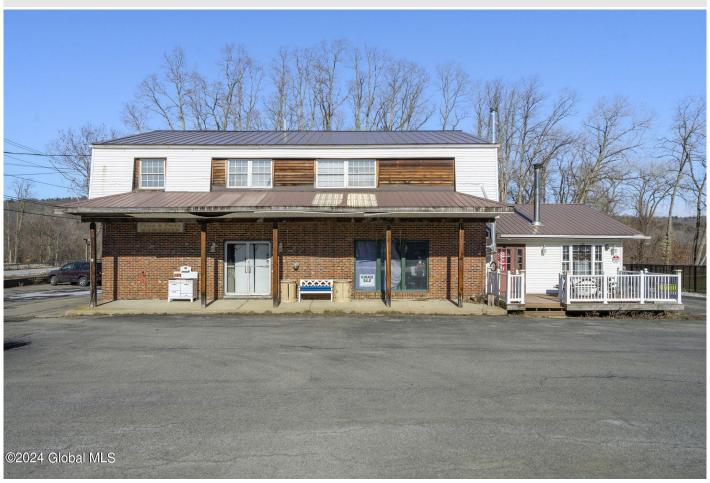

## MLS# - 202412495 - Price: \$249,900 1 Riverside Drive, Rotterdam Junction, NY

**Description:** OPPORTUNITY KNOCKS! Turn this Beloved Restaurant, formerly known as "Anthony's Canal Side" back into something special for your neighbors in Rotterdam Junction. Lots of Possibilities and Potential. Upstairs is a very spacious 3 bedroom / 2.5 bath apartment with many recent updates. Downstairs you have the full restaurant, dining room, bar and pizza take out window. Bring your vision to life!

Acres: 0.34

Property Type: Commercial Lake/River: Mohawk River

Heat: Forced Air

Exterior: Brick, Vinyl Siding,

Wood Siding

Parking Spaces: 10

**Above Ground Square** 

Feet: 4600