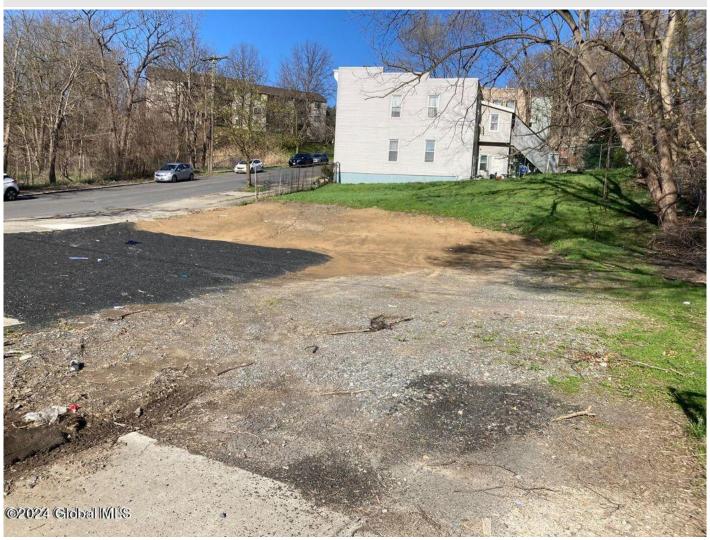

**Description:** Investors take note! Bring your vision! Great Opportunity to build on a highly visible corner lot, located on a bus line. Sale includes a total of 3 lots as pictured with two of the lots 76.80-2-66 and 76.80-2-67 facing S Pearl and the third lot 76.80-2-65 facing McCarty. Lots are zoned Mixed Use/ Neighborhood Edge (MU-NE) see https://ecode360.com/33430397 for allowable uses

Acres: 0.24

School District: Albany
Sewer: None

Town: Albany

Estimated Taxes: \$1,100

County: Albany

Property Type: Land

Water: None
Zoning: Mixed

Daniel Davies NYS Licensed Real Estate Broker GRI, ABR, RSPS,SRS,C2EX (518) 656-9068 dan@daviesrealty.net