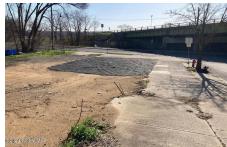

**Description:** Investors take note! Bring your vision! Great Opportunity to build on a highly visible corner lot, located on a bus line. Sale includes a total of 3 lots as pictured with two of the lots 76.80-2-66 and 76.80-2-67 facing S Pearl and the third lot 76.80-2-65 facing McCarty. Lots are zoned Mixed Use/ Neighborhood Edge (MU-NE) see https://ecode360.com/33430397 for allowable uses