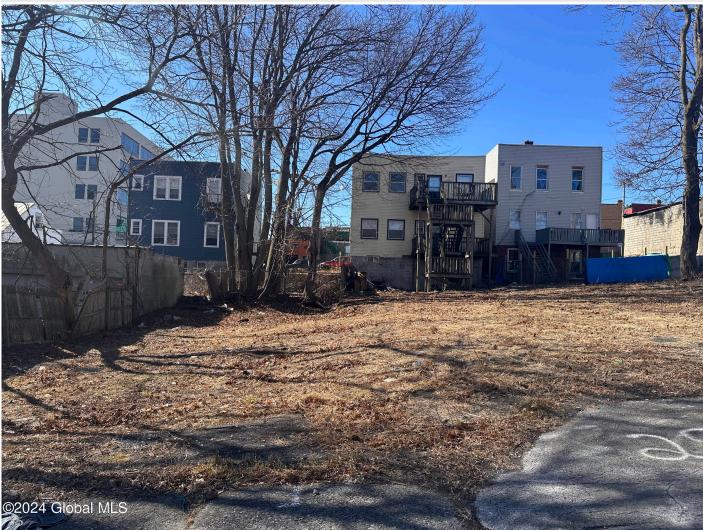

**Description:** Nice level lot to build a home or two family! Close to famous Ralf's pork store. Convenient location close to major highways, hospitals, schools and historic Washington Park.

Acres: 0.05 School District: Albany Sewer: Public Sewer Town: Albany Estimated Taxes: \$354 County: Albany Property Type: Land Water: Public Zoning: Single Residence