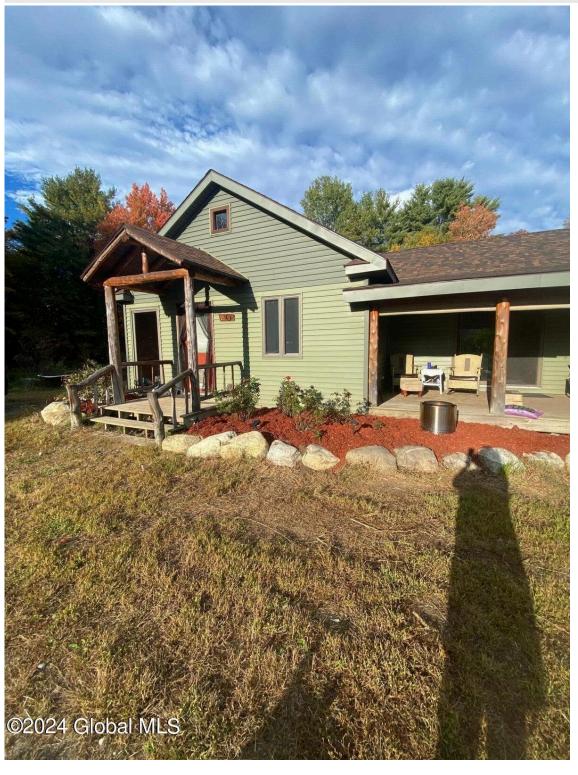

MLS# - 202412469 - Price: \$850,000

16 Duntley Lane, Lewis, NY

**Description:** If you are seeking your own paradise amidst breathtaking views with 155 acres, this is it. A fantastic opportunity to add a campsite with a preexisting 6 sites and an existing cabin. The cabin and site are highly popular on AirBnB. There is an existing horse property with a bar and pastures with hay fields. There is also a huge workshop, above ground pool, large covered porches front and back. Let your imagination take over. Magnificent sunsets and mountain views, privacy and seclusion on your permanent Adirondack vacation spot.

Acres: 155

Property Type: Residential

**School District**: Boquet Valley CSD

Heat: Pellet Stove, Propane,

Radiant

Exterior: Clapboard

Cooling: None

Below Ground Square Feet: 800 Town: Lewis

Bedrooms: 2 Bathrooms: 1 Full

Estimated Taxes: \$11,962 Water: Other

Property Style: Ranch Basement: Partial

Exterior Features: Barn County: Essex

Parking Spaces: 4

Daniel Davies NYS Licensed Real Estate Broker GRI, ABR, RSPS,SRS,C2EX (518) 656-9068 dan@daviesrealty.net