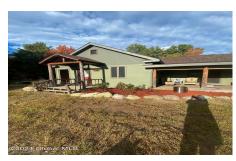

MLS# - 202412469 - Price: \$850,000

16 Duntley Lane, Lewis, NY

**Description:** If you are seeking your own paradise amidst breathtaking views with 155 acres, this is it. A fantastic opportunity to add a campsite with a preexisting 6 sites and an existing cabin. The cabin and site are highly popular on AirBnB. There is an existing horse property with a bar and pastures with hay fields. There is also a huge workshop, above ground pool, large covered porches front and back. Let your imagination take over. Magnificent sunsets and mountain views, privacy and seclusion on your permanent Adirondack vacation spot.

Acres: 155

Property Type: Residential

**School District**: Boquet Valley CSD

Heat: Pellet Stove, Propane,

Radiant

Exterior: Clapboard

Cooling: None

Below Ground Square Feet: 800 Town: Lewis

Bedrooms: 2 Bathrooms: 1 Full

Estimated Taxes: \$11,962 Water: Other

Property Style: Ranch Basement: Partial

Exterior Features: Barn County: Essex

Parking Spaces: 4

Daniel Davies NYS Licensed Real Estate Broker GRI, ABR, RSPS,SRS,C2EX (518) 656-9068 dan@daviesrealty.net