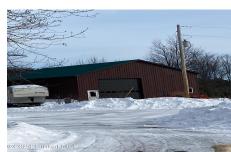

MLS# - 202412469 - Price: \$850,000

16 Duntley Lane, Lewis, NY

**Description:** If you are seeking your own paradise amidst breathtaking views with 155 acres, this is it. A fantastic opportunity to add a campsite with a preexisting 6 sites and an existing cabin. The cabin and site are highly popular on AirBnB. There is an existing horse property with a bar and pastures with hay fields. There is also a huge workshop, above ground pool, large covered porches front and back. Let your imagination take over. Magnificent sunsets and mountain views, privacy and seclusion on your permanent Adirondack vacation spot.

Bedrooms: 2 Bathrooms: 1 Full

Estimated Taxes: \$11,962 Water: Other

Property Style: Ranch Basement: Partial

Exterior Features: Barn County: Essex

Parking Spaces: 4

Daniel Davies NYS Licensed Real Estate Broker GRI, ABR, RSPS,SRS,C2EX (518) 656-9068 dan@daviesrealty.net