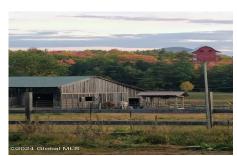

MLS# - 202412469 - Price: \$850,000

16 Duntley Lane, Lewis, NY

**Description:** If you are seeking your own paradise amidst breathtaking views with 155 acres, this is it. A fantastic opportunity to add a campsite with a preexisting 6 sites and an existing cabin. The cabin and site are highly popular on AirBnB. There is an existing horse property with a bar and pastures with hay fields. There is also a huge workshop, above ground pool, large covered porches front and back. Let your imagination take over. Magnificent sunsets and mountain views, privacy and seclusion on your permanent Adirondack vacation spot.

Bedrooms: 2 Bathrooms: 1 Full

Estimated Taxes: \$11,962 Water: Other

Property Style: Ranch Basement: Partial

Exterior Features: Barn County: Essex

Parking Spaces: 4

Daniel Davies NYS Licensed Real Estate Broker GRI, ABR, RSPS,SRS,C2EX (518) 656-9068 dan@daviesrealty.net