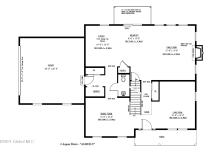

2 Aspen Drive, Ballston Lake, NY

**Description:** Under Construction Now! Located just off exit 11 in our new Timber Creek Preserve Phase 4 subdivision. Walking trails, community park area, sidewalks & street lights are just a few of the amazing things we offer. Open floor plan is great for entertaining. So many options & upgrades to choose from! Many upgrades are included in the price. Photos are of a previously built home and are for reference only. Pictures contain upgrades not included in the price. Superior Condition, Ask about our large inventory of Lots for Your Custom Built Home!

Acres: 0.2

Property Type: Residential School District: Burnt Hills-Ballston Lake CSD (BHBL)

Sewer: Public Sewer

Property Style: Colonial

**Exterior Features:** Drive-Paved, Lighting

Parking Spaces: 4

Year Built: 2023 Bedrooms: 4

Estimated Taxes: \$11,000

Basement: Full, Unfinished

Heat: Forced Air, Natural Gas

County: Saratoga

Interior Features: Tray Ceiling(s), Walk-In Closet(s), Ceramic Tile Bath, Eat-in Kitchen, Kitchen

Island

Town: Ballston
Bathrooms: 2 Full