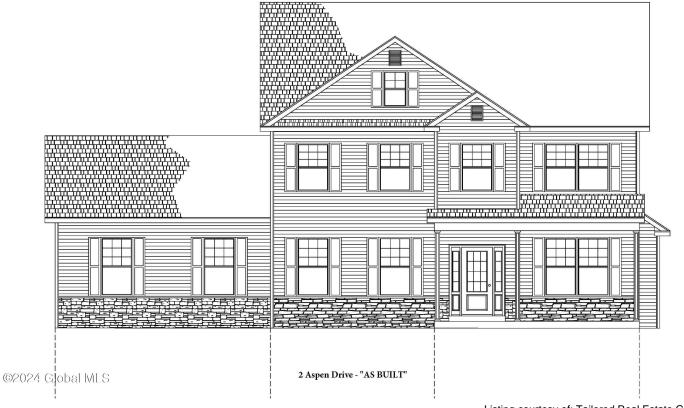

2 Aspen Drive, Ballston Lake, NY

**Description:** Under Construction Now! Located just off exit 11 in our new Timber Creek Preserve Phase 4 subdivision. Walking trails, community park area, sidewalks & street lights are just a few of the amazing things we offer. Open floor plan is great for entertaining. So many options & upgrades to choose from! Many upgrades are included in the price. Photos are of a previously built home and are for reference only. Pictures contain upgrades not included in the price. Superior Condition, Ask about our large inventory of Lots for Your Custom Built Home!

Acres: 0.2

Property Type: Residential School District: Burnt Hills-Ballston Lake CSD (BHBL)

Sewer: Public Sewer

Property Style: Colonial

**Exterior Features:** Drive-Paved, Lighting

Parking Spaces: 4

Year Built: 2023 Bedrooms: 4