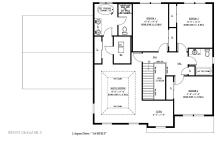

2 Aspen Drive, Ballston Lake, NY

**Description:** Under Construction Now! Located just off exit 11 in our new Timber Creek Preserve Phase 4 subdivision. Walking trails, community park area, sidewalks & street lights are just a few of the amazing things we offer. Open floor plan is great for entertaining. So many options & upgrades to choose from! Many upgrades are included in the price. Photos are of a previously built home and are for reference only. Pictures contain upgrades not included in the price. Superior Condition, Ask about our large inventory of Lots for Your Custom Built Home!

Acres: 0.2

Property Type: Residential School District: Burnt Hills-Ballston Lake CSD (BHBL)

Sewer: Public Sewer

Property Style: Colonial

**Exterior Features:** Drive-Paved, Lighting

Parking Spaces: 4

Year Built: 2023 Bedrooms: 4

Estimated Taxes: \$11,000

Basement: Full, Unfinished

Heat: Forced Air, Natural Gas

County: Saratoga

Interior Features: Tray Ceiling(s), Walk-In Closet(s), Ceramic Tile Bath, Eat-in Kitchen, Kitchen

Island

Town: Ballston
Bathrooms: 2 Full