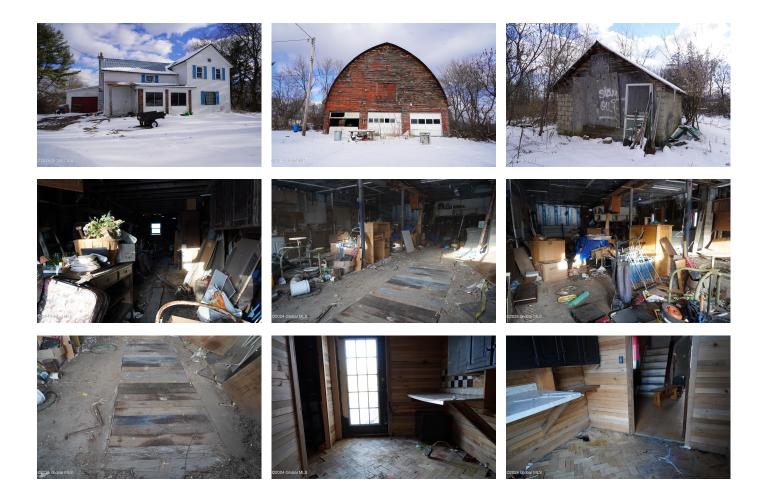

## MLS# - 202412447 - Price: \$85,000

115 County Highway 142a , Johnstown, NY

**Description:** Great investment opportunity. With some TLC this home can be brought back to life. The ceilings have exposed barn beams with an open layout. Wood stove in living room. Also features beautiful sun room and lots of natural light throughout. Home sits on 1.6 acres across from Fox Run Gulf Club. SOLD AS IS!

Acres: 1.6 Bedrooms: 3 Estimated Taxes: \$1,800 Heat: Forced Air, Propane Basement: Unfinished County: Fulton Town: Johnstown Bathrooms: 1 Full Water: Drilled Well Garage: 1 Exterior: Vinyl Siding Cooling: None Property Type: Residential School District: Johnstown Sewer: Septic Tank Property Style: Traditional Exterior Features: Barn Parking Spaces: 6