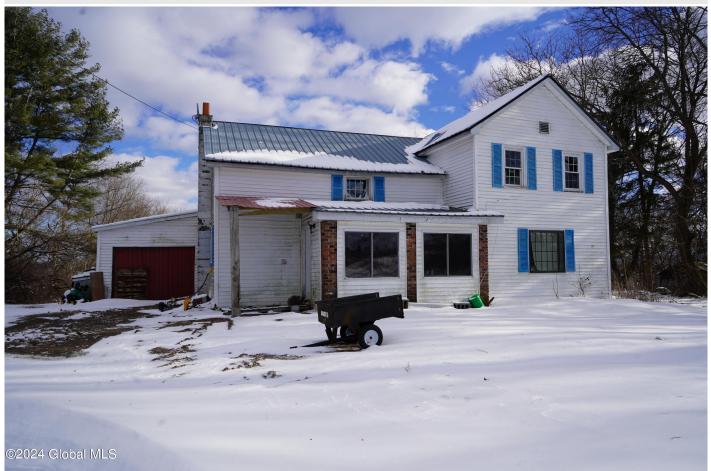

## MLS# - 202412447 - Price: \$85,000

115 County Highway 142a , Johnstown, NY

**Description:** Great investment opportunity. With some TLC this home can be brought back to life. The ceilings have exposed barn beams with an open layout. Wood stove in living room. Also features beautiful sun room and lots of natural light throughout. Home sits on 1.6 acres across from Fox Run Gulf Club. SOLD AS IS!

Acres: 1.6 Bedrooms: 3 Estimated Taxes: \$1,800 Heat: Forced Air, Propane Basement: Unfinished County: Fulton Town: Johnstown Bathrooms: 1 Full Water: Drilled Well Garage: 1 Exterior: Vinyl Siding Cooling: None Property Type: Residential School District: Johnstown Sewer: Septic Tank Property Style: Traditional Exterior Features: Barn Parking Spaces: 6