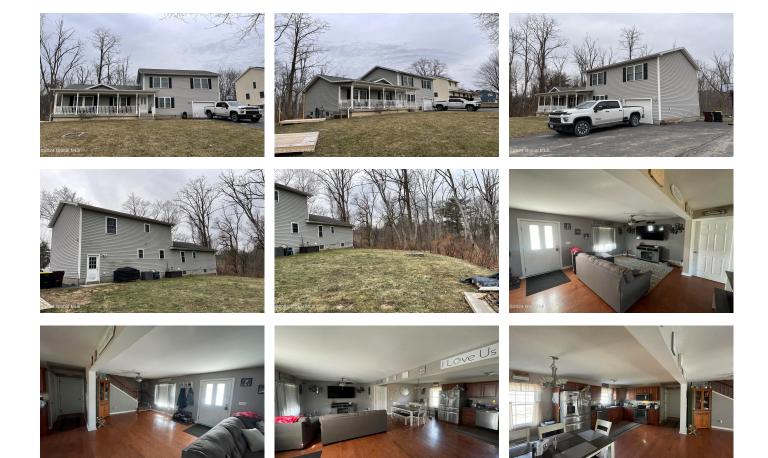

## MLS# - 202412430 - Price: \$325,000

347 Consaul Road, Schenectady, NY

**Description:** Whole house re-built in 2009! You'll enjoy the open concept first floor, partially-finished basement, first floor master suite, plenty of parking, enough room for a RV! Come take a tour and think about making this your home!