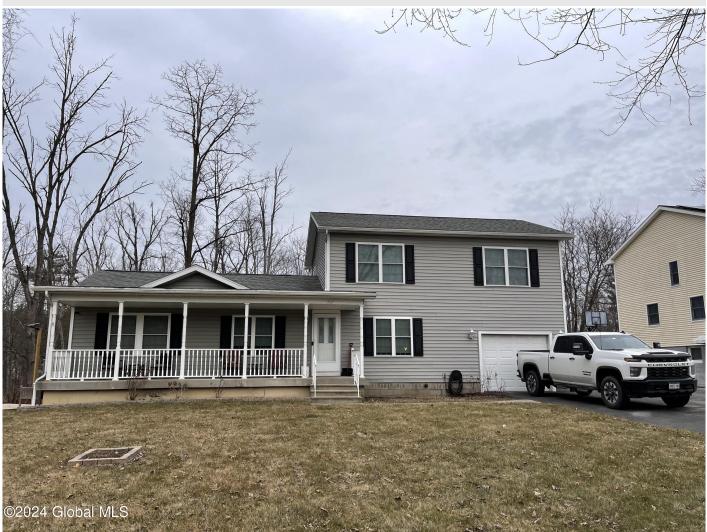

## MLS# - 202412430 - Price: \$325,000

347 Consaul Road, Schenectady, NY

**Description:** Whole house re-built in 2009! You'll enjoy the open concept first floor, partially-finished basement, first floor master suite, plenty of parking, enough room for a RV! Come take a tour and think about making this your home!