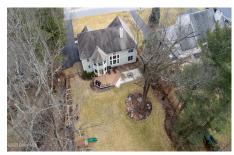

## MLS# - 202412429 - Price: \$1,100,000 49 Regatta View Drive, Saratoga Springs, NY

**Description:** SHOWINGS BEGIN AT OPEN HOUSE SUN 2/25 12-2 Rare opportunity to live in Regatta View, a scenic community of beautiful homes. Enjoy private waterfront access to Fish Creek so you can store your kayak/canoe and paddle into Saratoga Lake or watch the local team rowers practicing. The second owners of this stunning Belmonte custom home are relocating at the end of the school year downstate. This cheerful home features an open floorplan with natural sunlight streaming everywhere. Over 3700 sq feet of living space on first and second floor includes LR/DR/EIK, home office, family rm with brick gas fireplace, soaring ceiling and dramatic windows showcasing deck and backyard views. Plenty of room in basement for recreation, exercise & storage. Private backyard w/deck and in-ground sprinklers.