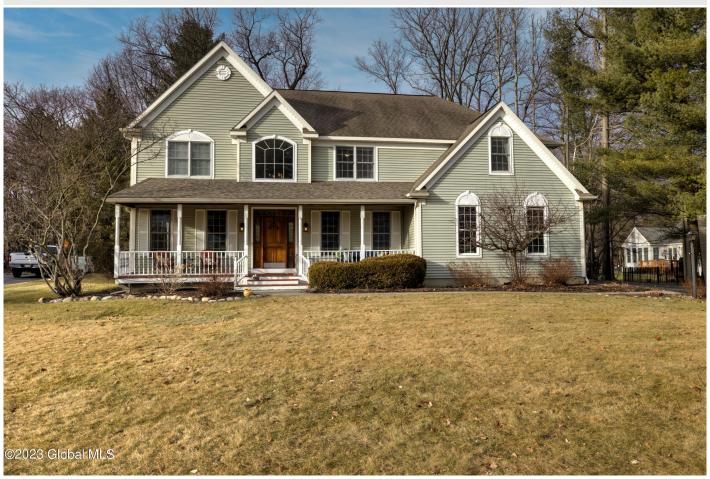

## MLS# - 202412429 - Price: \$1,100,000 49 Regatta View Drive, Saratoga Springs, NY

**Description:** SHOWINGS BEGIN AT OPEN HOUSE SUN 2/25 12-2 Rare opportunity to live in Regatta View, a scenic community of beautiful homes. Enjoy private waterfront access to Fish Creek so you can store your kayak/canoe and paddle into Saratoga Lake or watch the local team rowers practicing. The second owners of this stunning Belmonte custom home are relocating at the end of the school year downstate. This cheerful home features an open floorplan with natural sunlight streaming everywhere. Over 3700 sq feet of living space on first and second floor includes LR/DR/EIK, home office, family rm with brick gas fireplace, soaring ceiling and dramatic windows showcasing deck and backyard views. Plenty of room in basement for recreation, exercise & storage. Private backyard w/deck and in-ground sprinklers.