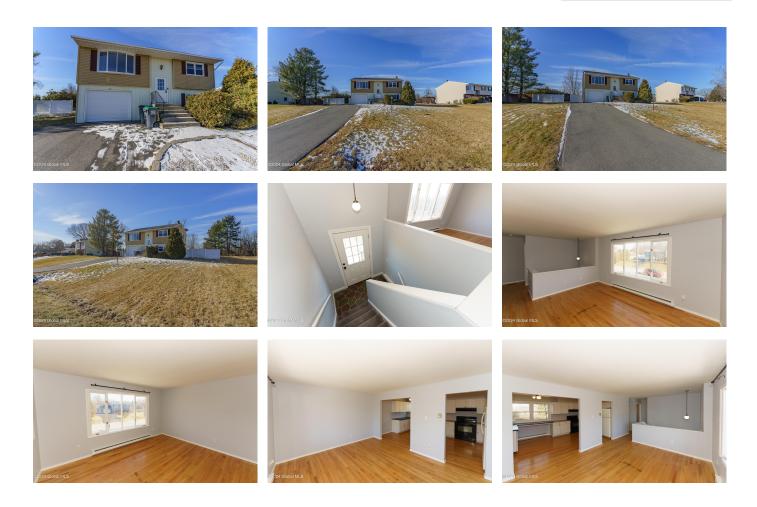

## MLS# - 202412428 - Price: \$319,900 22 Suncrest Drive, Waterford, NY

**Description:** This raised ranch on a fantastic lot is ready for its new owner. With updates and fresh paint throughout, there is nothing to do but move in! Floor plan provides plenty of room for all with living space up and downstairs. The large back yard paver patio with fireplace can be enjoyed yearround. Welcome to your new home!

Acres: 0.43 Bedrooms: 3 Estimated Taxes: \$4,992 Heat: Electric Basement: Finished County: Saratoga Town: Waterford Bathrooms: 1 Full Water: Public Garage: 1 Exterior: Aluminum Siding Cooling: None Property Type: Residential School District: Shenendehowa Sewer: Public Sewer Property Style: Raised Ranch Exterior Features: Drive-Paved Parking Spaces: 3