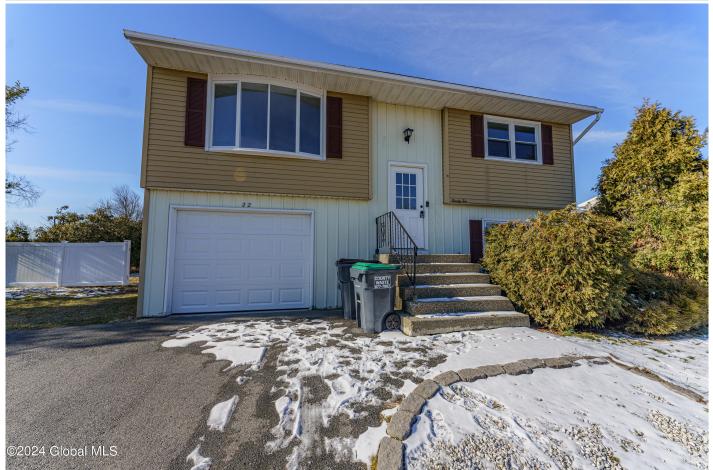

## MLS# - 202412428 - Price: \$319,900 22 Suncrest Drive, Waterford, NY

**Description:** This raised ranch on a fantastic lot is ready for its new owner. With updates and fresh paint throughout, there is nothing to do but move in! Floor plan provides plenty of room for all with living space up and downstairs. The large back yard paver patio with fireplace can be enjoyed yearround. Welcome to your new home!

Acres: 0.43 Bedrooms: 3 Estimated Taxes: \$4,992 Heat: Electric Basement: Finished County: Saratoga Town: Waterford Bathrooms: 1 Full Water: Public Garage: 1 Exterior: Aluminum Siding Cooling: None Property Type: Residential School District: Shenendehowa Sewer: Public Sewer Property Style: Raised Ranch Exterior Features: Drive-Paved Parking Spaces: 3