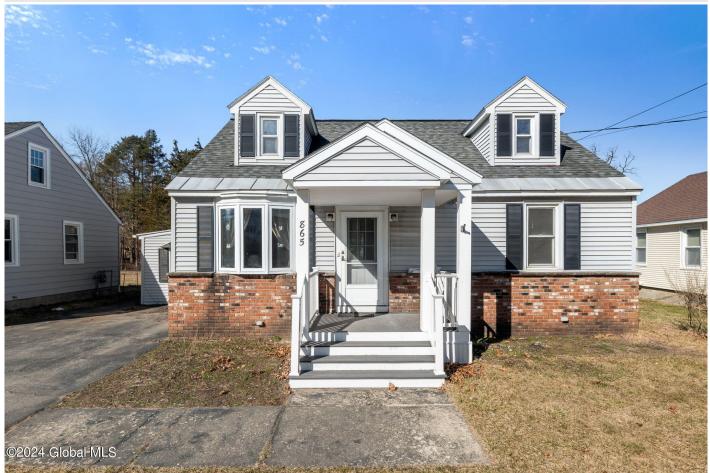

## MLS# - 202412425 - Price: \$209,900

865 Kings Road, Schenectady, NY

**Description:** This won't last long! Lovely 4-bedroom Cape Code home with a great Rotterdam location in the Mohonasen School District. Newer front porch. Ductless A/C on first and second floor. Family room with fireplace to relax by. Spacious deck, shed and large yard to enjoy. Endless possibilities. Close to I- 890, Thruway and Shopping. Schedule a showing today.

Acres: 0.24 Bedrooms: 4 Estimated Taxes: \$4,280 Heat: Hot Water, Natural Gas Exterior: Vinyl Siding Cooling: Central Air, Ductless Town: Rotterdam Bathrooms: 1 Full Water: Public Property Style: Cape Cod Exterior Features: None Parking Spaces: 3 Property Type: Residential