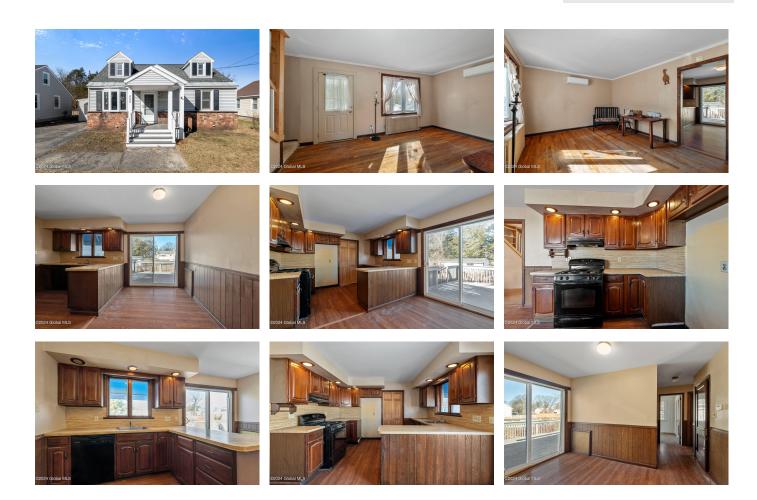

## MLS# - 202412425 - Price: \$209,900

865 Kings Road, Schenectady, NY

**Description:** This won't last long! Lovely 4-bedroom Cape Code home with a great Rotterdam location in the Mohonasen School District. Newer front porch. Ductless A/C on first and second floor. Family room with fireplace to relax by. Spacious deck, shed and large yard to enjoy. Endless possibilities. Close to I- 890, Thruway and Shopping. Schedule a showing today.

School District: Mohonasen

Sewer: Septic Tank

Basement: Full County: Schenectady

Interior Features: High Speed Internet, Paddle Fan, Eat-in Kitchen

Daniel Davies NYS Licensed Real Estate Broker GRI, ABR, RSPS,SRS,C2EX (518) 656-9068 dan@daviesrealty.net