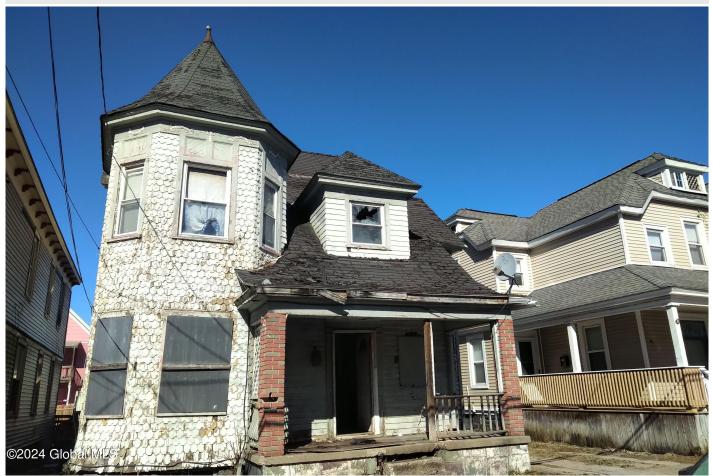

## MLS# - 202412410 - Price: \$49,500

27 Robinson Street, Schenectady, NY

**Description:** Single family residential property loacated just off State Street in Schenectady. City owned property Needs substantial rehabilitation and is priced accordingly. 100AMP service panel present in the basemen. Utilities currently disconnected so condition of all utilities and appliances is indeterminate. Please see attached document labeled 'Foreclosure Evaluation Code Analysis' and review with clients before making purchase offer/application. \$50,000 in reserve funds or loan must be demonstrated for rehabilitation of the property.