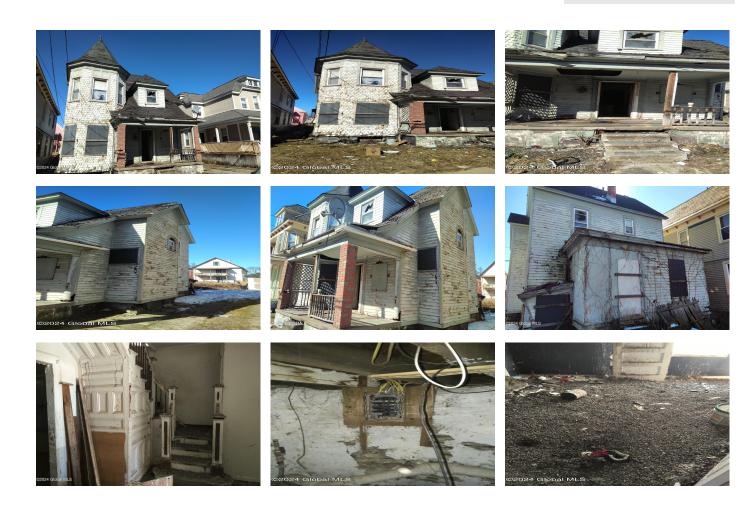

## MLS# - 202412410 - Price: \$49,500

27 Robinson Street, Schenectady, NY

**Description:** Single family residential property loacated just off State Street in Schenectady. City owned property Needs substantial rehabilitation and is priced accordingly. 100AMP service panel present in the basemen. Utilities currently disconnected so condition of all utilities and appliances is indeterminate. Please see attached document labeled 'Foreclosure Evaluation Code Analysis' and review with clients before making purchase offer/application. \$50,000 in reserve funds or loan must be demonstrated for rehabilitation of the property.