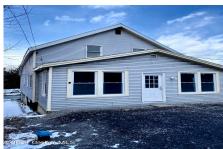

**Description:** Cash cow duplex completely renovated and updated. Estimated rent \$3,000/mo minimum or move into one side and rent the other! Minutes away from Albany, Schenectady, Amsterdam and the NYS Thruway. Gleaming hardwood floors, custom marble and stone bathrooms. Fully equipped kitchen with new stainless steel appliances. Large parking lot with retaining wall. Full basement with new electrical service, 200 amp panels, water system, water heaters and easy maintenance electric heat. Connected to the towns newer sewer system. New Roof. New Well pump. Duanesburg school district. Very low property taxes. This property is offered at a generous cap rate of 13%+-.