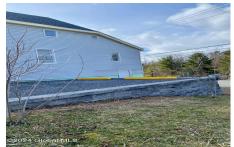

**Description:** Cash cow duplex completely renovated and updated. Estimated rent \$3,000/mo minimum or move into one side and rent the other! Minutes away from Albany, Schenectady, Amsterdam and the NYS Thruway. Gleaming hardwood floors, custom marble and stone bathrooms. Fully equipped kitchen with new stainless steel appliances. Large parking lot with retaining wall. Full basement with new electrical service, 200 amp panels, water system, water heaters and easy maintenance electric heat. Connected to the towns newer sewer system. New Roof. New Well pump. Duanesburg school district. Very low property taxes. This property is offered at a generous cap rate of 13%+-.