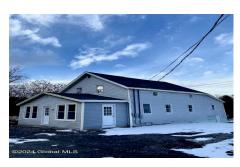

**Description:** Cash cow duplex completely renovated and updated. Estimated rent \$3,000/mo minimum or move into one side and rent the other! Minutes away from Albany, Schenectady, Amsterdam and the NYS Thruway. Gleaming hardwood floors, custom marble and stone bathrooms. Fully equipped kitchen with new stainless steel appliances. Large parking lot with retaining wall. Full basement with new electrical service, 200 amp panels, water system, water heaters and easy maintenance electric heat. Connected to the towns newer sewer system. New Roof. New Well pump. Duanesburg school district. Very low property taxes. This property is offered at a generous cap rate of 13%+-.