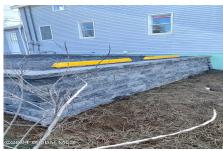

**Description:** Cash cow duplex completely renovated and updated. Estimated rent \$3,000/mo minimum or move into one side and rent the other! Minutes away from Albany, Schenectady, Amsterdam and the NYS Thruway. Gleaming hardwood floors, custom marble and stone bathrooms. Fully equipped kitchen with new stainless steel appliances. Large parking lot with retaining wall. Full basement with new electrical service, 200 amp panels, water system, water heaters and easy maintenance electric heat. Connected to the towns newer sewer system. New Roof. New Well pump. Duanesburg school district. Very low property taxes. This property is offered at a generous cap rate of 13%+-.