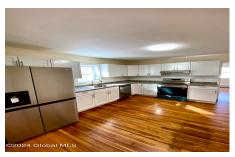

**Description:** Cash cow duplex completely renovated and updated. Estimated rent \$3,000/mo minimum or move into one side and rent the other! Minutes away from Albany, Schenectady, Amsterdam and the NYS Thruway. Gleaming hardwood floors, custom marble and stone bathrooms. Fully equipped kitchen with new stainless steel appliances. Large parking lot with retaining wall. Full basement with new electrical service, 200 amp panels, water system, water heaters and easy maintenance electric heat. Connected to the towns newer sewer system. New Roof. New Well pump. Duanesburg school district. Very low property taxes. This property is offered at a generous cap rate of 13%+-.