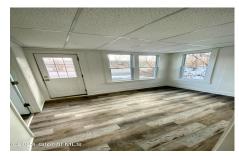

**Description:** Cash cow duplex completely renovated and updated. Estimated rent \$3,000/mo minimum or move into one side and rent the other! Minutes away from Albany, Schenectady, Amsterdam and the NYS Thruway. Gleaming hardwood floors, custom marble and stone bathrooms. Fully equipped kitchen with new stainless steel appliances. Large parking lot with retaining wall. Full basement with new electrical service, 200 amp panels, water system, water heaters and easy maintenance electric heat. Connected to the towns newer sewer system. New Roof. New Well pump. Duanesburg school district. Very low property taxes. This property is offered at a generous cap rate of 13%+-.