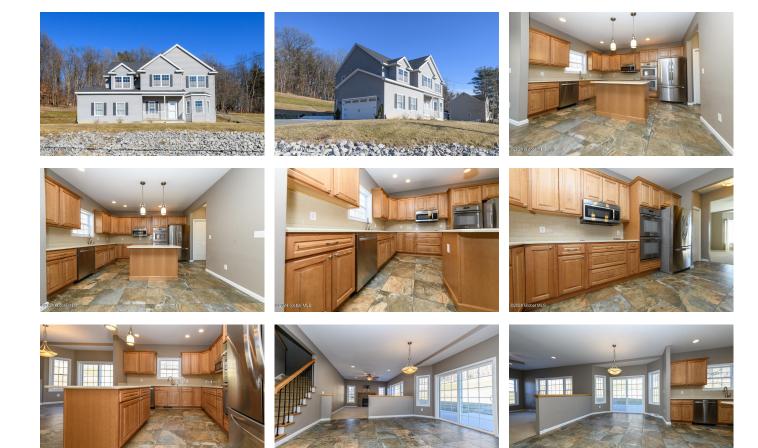

## MLS# - 202412407 - Price: \$424,900

35 Fonda Road, Waterford, NY

**Description:** Wonderful 4BR 2.5BA Colonial built in 2013 sits high from the road with plenty of parking and has plenty of space to sprawl. Updates: leveled front yard, paver walkways, landscaping, Trex deck, and more. The unfinished basement with high ceilings is an opportunity to increase square footage. Close proximity to Lock 4 of the Erie Canal in Waterford-Halfmoon CSD. A must see!

Garage: 6

Exterior: Vinyl Siding

Cooling: Central Air

Interior Features: High Speed Internet, Solid Surface Counters, Walk-In Closet(s), Ceramic Tile Bath, Eat-in Kitchen, Kitchen Island Property Type: Residential School District: Waterford-Halfmoon Sewer: Public Sewer Property Style: Colonial Exterior Features: Lighting