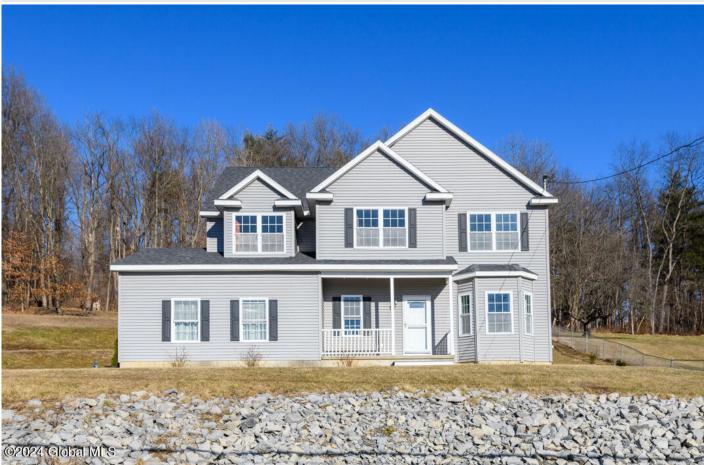

## MLS# - 202412407 - Price: \$424,900

35 Fonda Road, Waterford, NY

**Description:** Wonderful 4BR 2.5BA Colonial built in 2013 sits high from the road with plenty of parking and has plenty of space to sprawl. Updates: leveled front yard, paver walkways, landscaping, Trex deck, and more. The unfinished basement with high ceilings is an opportunity to increase square footage. Close proximity to Lock 4 of the Erie Canal in Waterford-Halfmoon CSD. A must see!

Acres: 0.75 Bedrooms: 4

Estimated Taxes: \$9,023 Heat: Forced Air, Natural Gas Basement: Full, Unfinished County: Saratoga Zoning: Single Residence Town: Waterford Bathrooms: 2 Full

Bathrooms. 2 Tun

Water: Public

Garage: 6

Exterior: Vinyl Siding

Cooling: Central Air

Interior Features: High Speed Internet, Solid Surface Counters, Walk-In Closet(s), Ceramic Tile Bath, Eat-in Kitchen, Kitchen Island Property Type: Residential School District: Waterford-Halfmoon Sewer: Public Sewer Property Style: Colonial Exterior Features: Lighting