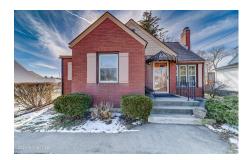

## **MLS# - 202412391 - Price: \$285,000** 7 Miles Standish Road, Schenectady, NY

**Description:** Welcome to this adorable cape cod home in popular Colonial Manor. This meticulously maintained home features a low maintenance brick exterior with scalloped detail. Large living room windows provide an abundance of natural light and wood fireplace for those chilly winter nights. Enjoy morning coffee in the breakfast nook or formal dinners in the dining room. Two bedrooms & a full bath complete the first floor, with a sitting room/den area, large bedroom with new carpet, and walk in attic on the second floor. Heated bonus room in the basement adds additional space. Wood deck overlooks a large, level, privacy fenced yard. With new kitchen appliances (stove & refrigerator), a new furnace (2023), newer A/C (2022) and recent paint, there is nothing to do but move in.