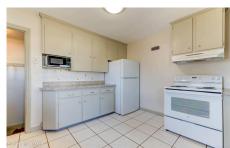

## **MLS# - 202412391 - Price: \$285,000** 7 Miles Standish Road, Schenectady, NY

**Description:** Welcome to this adorable cape cod home in popular Colonial Manor. This meticulously maintained home features a low maintenance brick exterior with scalloped detail. Large living room windows provide an abundance of natural light and wood fireplace for those chilly winter nights. Enjoy morning coffee in the breakfast nook or formal dinners in the dining room. Two bedrooms & a full bath complete the first floor, with a sitting room/den area, large bedroom with new carpet, and walk in attic on the second floor. Heated bonus room in the basement adds additional space. Wood deck overlooks a large, level, privacy fenced yard. With new kitchen appliances (stove & refrigerator), a new furnace (2023), newer A/C (2022) and recent paint, there is nothing to do but move in.

Water: Public

Garage: 1

Exterior: Brick, Fiber Cement

Cooling: Central Air

Interior Features: High Speed Internet, Paddle Fan, Solid Surface Counters, Ceramic Tile Bath, Chair Rail, Eat-in Kitchen

Daniel Davies NYS Licensed Real Estate Broker GRI, ABR, RSPS,SRS,C2EX (518) 656-9068 dan@daviesrealty.net