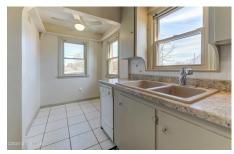

## **MLS# - 202412391 - Price: \$285,000** 7 Miles Standish Road, Schenectady, NY

**Description:** Welcome to this adorable cape cod home in popular Colonial Manor. This meticulously maintained home features a low maintenance brick exterior with scalloped detail. Large living room windows provide an abundance of natural light and wood fireplace for those chilly winter nights. Enjoy morning coffee in the breakfast nook or formal dinners in the dining room. Two bedrooms & a full bath complete the first floor, with a sitting room/den area, large bedroom with new carpet, and walk in attic on the second floor. Heated bonus room in the basement adds additional space. Wood deck overlooks a large, level, privacy fenced yard. With new kitchen appliances (stove & refrigerator), a new furnace (2023), newer A/C (2022) and recent paint, there is nothing to do but move in.

Water: Public

Garage: 1

Exterior: Brick, Fiber Cement

Cooling: Central Air

Interior Features: High Speed Internet, Paddle Fan, Solid Surface Counters, Ceramic Tile Bath, Chair Rail, Eat-in Kitchen

Daniel Davies NYS Licensed Real Estate Broker GRI, ABR, RSPS,SRS,C2EX (518) 656-9068 dan@daviesrealty.net