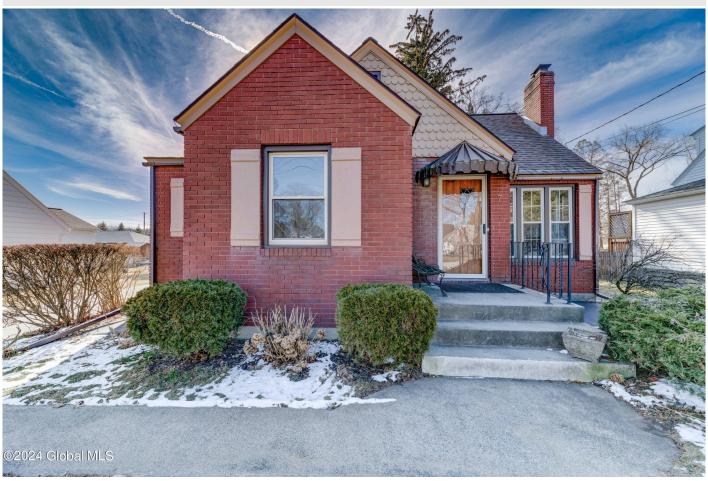

## **MLS# - 202412391 - Price: \$285,000** 7 Miles Standish Road, Schenectady, NY

**Description:** Welcome to this adorable cape cod home in popular Colonial Manor. This meticulously maintained home features a low maintenance brick exterior with scalloped detail. Large living room windows provide an abundance of natural light and wood fireplace for those chilly winter nights. Enjoy morning coffee in the breakfast nook or formal dinners in the dining room. Two bedrooms & a full bath complete the first floor, with a sitting room/den area, large bedroom with new carpet, and walk in attic on the second floor. Heated bonus room in the basement adds additional space. Wood deck overlooks a large, level, privacy fenced yard. With new kitchen appliances (stove & refrigerator), a new furnace (2023), newer A/C (2022) and recent paint, there is nothing to do but move in.