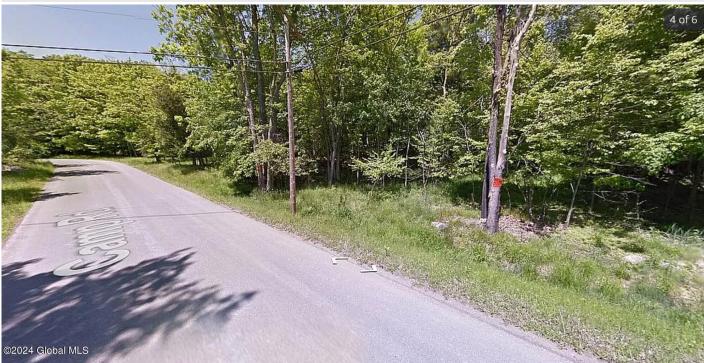

## MLS# - 202412388 - Price: \$225,000

L202 Camp Road, Red Hook, NY

**Description:** Immerse yourself in the enchantment of this extraordinary 20-acre wooded sanctuary. A pristine haven of nature, adorned with mature trees, captivating rock formations, and winding paths that unveil the complete splendor of the outdoors. Whether you're dreaming of a year-round private estate or a serene weekend escape, the potential is boundless. With over 400 feet of frontage, this parcel even presents the opportunity for subdivision. Conveniently situated near the Taconic Parkway, Rhinebeck, Red Hook, and Hudson, this is an opportunity not to be missed! Property is located between 173 & 215 Camp Rd, Red Hook. Parcel ID # 202.-2-18.100 Land financing options available through one of our preferred lender.