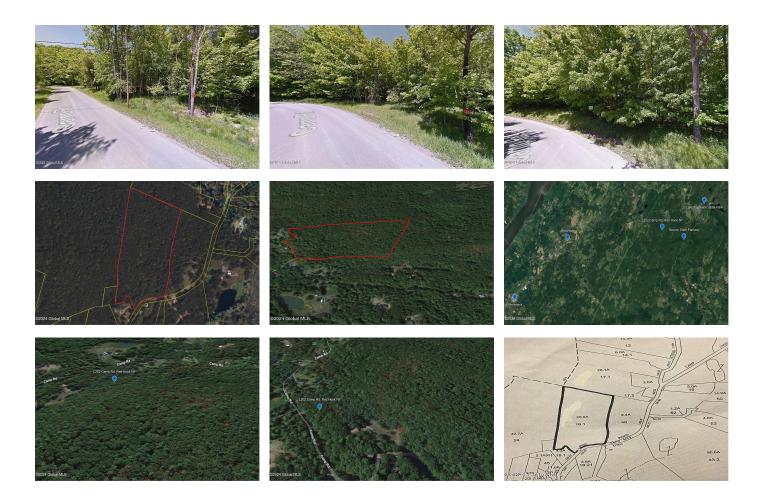

## MLS# - 202412388 - Price: \$225,000

L202 Camp Road, Red Hook, NY

**Description:** Immerse yourself in the enchantment of this extraordinary 20-acre wooded sanctuary. A pristine haven of nature, adorned with mature trees, captivating rock formations, and winding paths that unveil the complete splendor of the outdoors. Whether you're dreaming of a year-round private estate or a serene weekend escape, the potential is boundless. With over 400 feet of frontage, this parcel even presents the opportunity for subdivision. Conveniently situated near the Taconic Parkway, Rhinebeck, Red Hook, and Hudson, this is an opportunity not to be missed! Property is located between 173 & 215 Camp Rd, Red Hook. Parcel ID # 202.-2-18.100 Land financing options available through one of our preferred lender.

Acres: 20 School District: Pine Plains Sewer: None Town: Red Hook Estimated Taxes: \$2,923 County: Columbia Property Type: Land Water: None

Daniel Davies NYS Licensed Real Estate Broker GRI, ABR, RSPS,SRS,C2EX (518) 656-9068 dan@daviesrealty.net