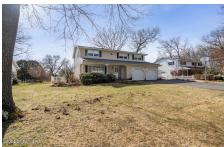

## **MLS# - 202412377 - Price: \$485,000** 36 Scotch Pine Drive, Voorheesville, NY

**Description:** OPEN HOUSE CANCELLED Beautifully maintained original owner 5 Bed, 2.5 Bath home in Voorheesville's Scotch Pine neighborhood. Pride of ownership! Incredible kitchen/family room with gas fireplace gives loads of room for gathering as well as formal living room and dining room. Granite, hardwood, huge primary suite, and beautifully landscaped perennial gardens are just a few features. All on a beautiful quiet street.

Acres: 0.28

Property Type: Residential

School District: Voorheesville Sewer: Septic Tank

Property Style: Colonial

Exterior Features: Drive-Paved

Parking Spaces: 4

**Below Ground Square** 

Feet: 1000