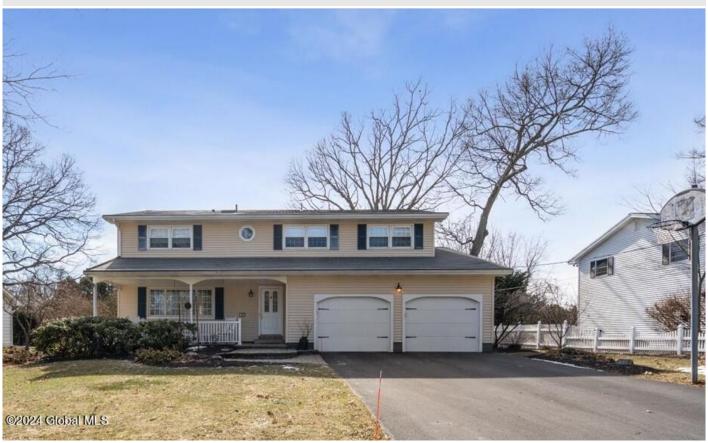

## **MLS# - 202412377 - Price: \$485,000** 36 Scotch Pine Drive, Voorheesville, NY

**Description:** OPEN HOUSE CANCELLED Beautifully maintained original owner 5 Bed, 2.5 Bath home in Voorheesville's Scotch Pine neighborhood. Pride of ownership! Incredible kitchen/family room with gas fireplace gives loads of room for gathering as well as formal living room and dining room. Granite, hardwood, huge primary suite, and beautifully landscaped perennial gardens are just a few features. All on a beautiful quiet street.

Acres: 0.28

Property Type: Residential

School District: Voorheesville Sewer: Septic Tank

Property Style: Colonial

Exterior Features: Drive-Paved

Parking Spaces: 4

**Below Ground Square** 

Feet: 1000