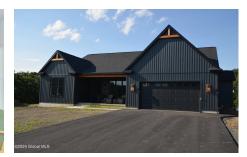

## **MLS# - 202412358 - Price: \$560,500** 18 Woodland Hill Rd , Wynantskill, NY

**Description:** Woodland Hills development is located in the heart of North Greenbush. Offering a variety of plans for your lifestyle. We offer affordable luxury with customization and design consultation to ensure all your wants and needs are met. This ranch floor plan offers an enlarged primary suit with two walk in closets, kitchen, walk in pantry and large covered back porch with a warm and inviting front porch as well.

Acres: 0.63 Bedrooms: 3

Estimated Taxes: \$9,000 Heat: Forced Air, Natural Gas

Basement: Full, Interior Entry, Unfinished

County: Rensselaer

Interior Features: Grinder Pump, Paddle Fan, Walk-In Closet(s),

Kitchen Island

Town: North Greenbush Bathrooms: 2 Full Water: Public

Garage: 2

Exterior: Vinyl Siding

Cooling: Central Air

Property Type: Residential School District: Averill Park

Sewer: Public Sewer Property Style: Ranch **Exterior Features: Lighting** 