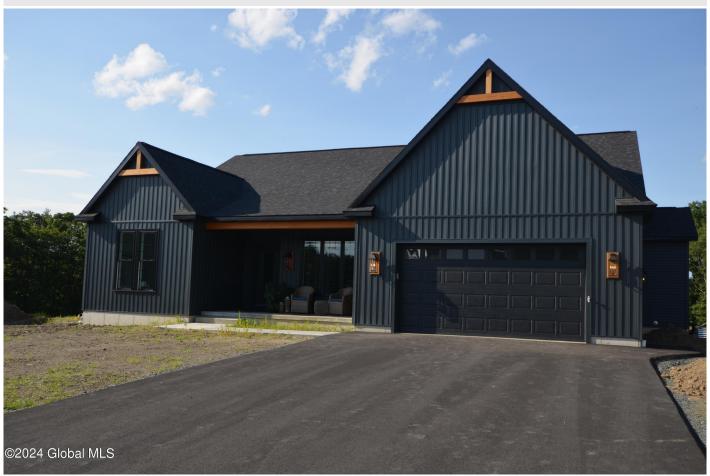

## **MLS# - 202412358 - Price: \$560,500** 18 Woodland Hill Rd , Wynantskill, NY

**Description:** Woodland Hills development is located in the heart of North Greenbush. Offering a variety of plans for your lifestyle. We offer affordable luxury with customization and design consultation to ensure all your wants and needs are met. This ranch floor plan offers an enlarged primary suit with two walk in closets, kitchen, walk in pantry and large covered back porch with a warm and inviting front porch as well.

Acres: 0.63 Bedrooms: 3

Estimated Taxes: \$9,000 Heat: Forced Air, Natural Gas

Basement: Full, Interior Entry, Unfinished

County: Rensselaer

Interior Features: Grinder Pump, Paddle Fan, Walk-In Closet(s),

Kitchen Island

Town: North Greenbush Bathrooms: 2 Full Water: Public

Garage: 2

Exterior: Vinyl Siding

Cooling: Central Air

Property Type: Residential School District: Averill Park

Sewer: Public Sewer Property Style: Ranch **Exterior Features: Lighting** 