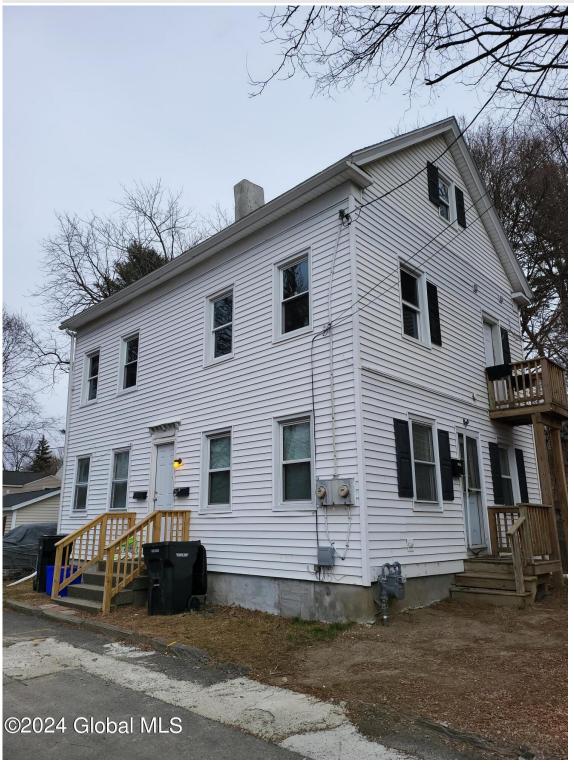

MLS# - 202412346 - Price: \$239,900

1 16th St, Troy, NY

**Description:** 2 Family, perfect for RPI investor or Owner Occupoed (close to campus). Newer roof, washer and dryers, hardwood floors. Both units rented. BUYER financing fell though, so here's your 2nd chance! Showings this Saturday from 12-5 pm ONLY

Acres: 0.05 Bedrooms: 5

Estimated Taxes: \$3,892

**Heat:** Baseboard, Natural Gas **Exterior:** Vinyl Siding

Cooling: None

Town: Troy
Bathrooms: 2 Full
Water: Public

Property Style: Other

Exterior Features: None

Property Type: Multi-Family

School District: Troy
Sewer: Public Sewer
Basement: Unfinished
County: Rensselaer

Daniel Davies NYS Licensed Real Estate Broker GRI, ABR, RSPS,SRS,C2EX (518) 656-9068 dan@daviesrealty.net