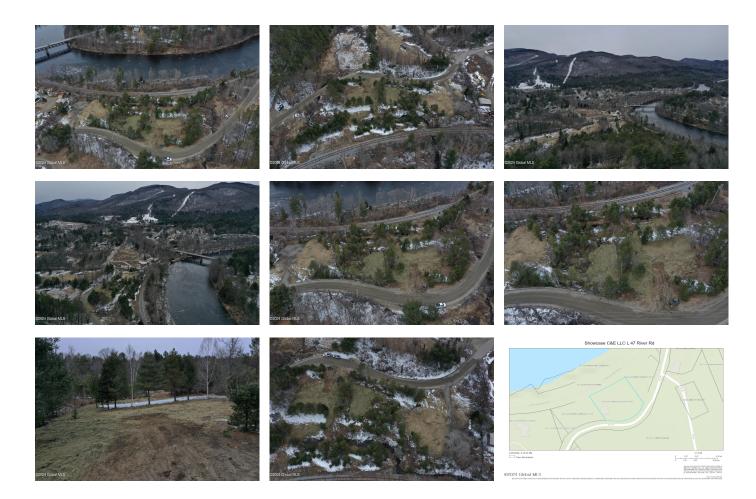

1540 River Road, North Creek, NY

**Description:** Closest building lot to North Creek! This .93 of an acre lot sits adjacent to the Hudson River with views of the North Creek Ski Bowl and Gore Mt, and is short walk to downtown North Creek, and a 5 minute drive to Gore Mt. Sellers have the lot prepared to build and the driveway is already in place, and town water and electric service are right along the road. Purchase along with the adjacent lot MLS 202414382 for a family compound.

Acres: 0.93
School District: Johnsburg

Water: Public

Town: Johnsburg
Estimated Taxes: \$1,216

Sewer: None

Property Type: Land

Lake/River: Hudson River

County: Warren

Daniel Davies NYS Licensed Real Estate Broker GRI, ABR, RSPS,SRS,C2EX (518) 656-9068 dan@daviesrealty.net