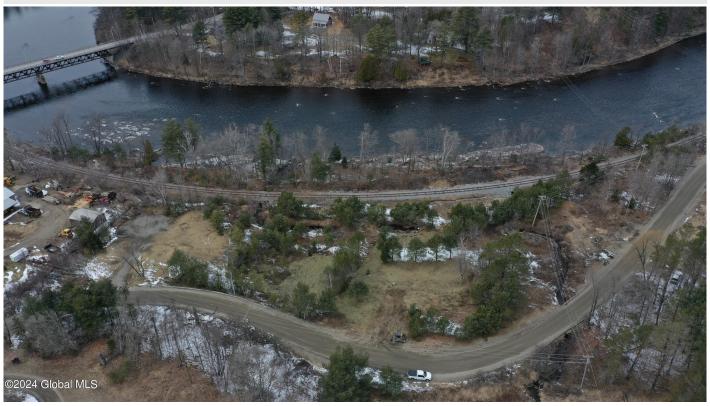

1540 River Road, North Creek, NY

**Description:** Closest building lot to North Creek! This .93 of an acre lot sits adjacent to the Hudson River with views of the North Creek Ski Bowl and Gore Mt, and is short walk to downtown North Creek, and a 5 minute drive to Gore Mt. Sellers have the lot prepared to build and the driveway is already in place, and town water and electric service are right along the road. Purchase along with the adjacent lot MLS 202414382 for a family compound.

Acres: 0.93
School District: Johnsburg

Water: Public

Town: Johnsburg
Estimated Taxes: \$1,216

Sewer: None

Property Type: Land

Lake/River: Hudson River

County: Warren

Daniel Davies NYS Licensed Real Estate Broker GRI, ABR, RSPS,SRS,C2EX (518) 656-9068 dan@daviesrealty.net