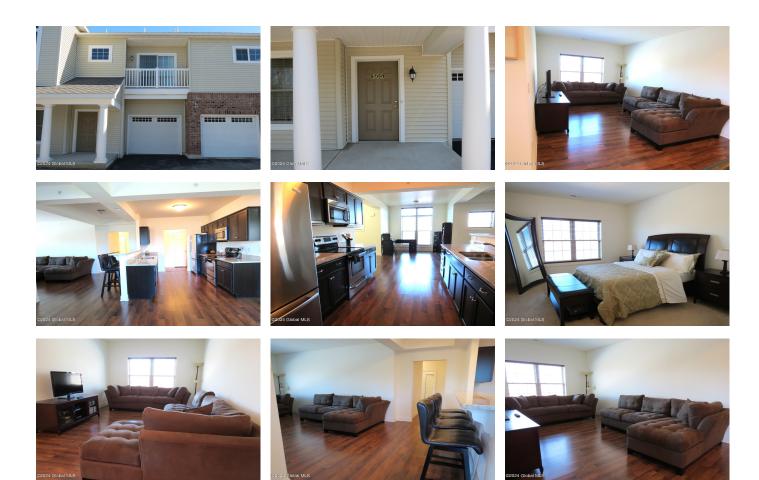

## MLS# - 202412335 - Price: \$354,500

505 Vly Pointe Drive, Niskayuna, NY

**Description:** Maintenance free living at its best! Nearly 2000 SF. This second floor condo offers generous living space. Bright and sunny open floor plan. Amenities include 9' ceilings, granite kitchen, breakfast bar, lavish primary suite w/ huge bathroom, walk-in closet, separate spacious laundry/utility room, office w/ French doors - special unit sound proofing system. Oversized two car garage. Convenient location. Near Niskayuna bike path, Albany County airport, and shopping.

Acres: 0.04

Bedrooms: 2

Estimated Taxes: \$7,485 Heat: Forced Air, Natural Gas

Basement: None

County: Schenectady

Interior Features: High Speed Internet, Walk-In Closet(s), Ceramic Tile Bath Town: Niskayuna Bathrooms: 2 Full Water: Public Garage: 2

Exterior: Vinyl Siding Cooling: Central Air

Property Type: Residential School District: Niskayuna Sewer: Public Sewer Property Style: Condominium Unit Exterior Features: Lighting Parking Spaces: 2

Daniel Davies NYS Licensed Real Estate Broker GRI, ABR, RSPS,SRS,C2EX (518) 656-9068 dan@daviesrealty.net