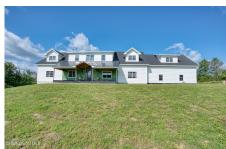

## MLS# - 202412333 - Price: \$699,000

189 Flood Road, Westerlo, NY

**Description:** YOUR DREAM HOME WAITING FOR YOUR FINISHING TOUCHES... This stunning home includes an ADDITIONAL 20 Acres of land, offering exceptional value beyond compare, subdivision possible. Exquisite new construction, no permit headaches or high construction costs. You can start creating your dream home now. Imagine sipping morning coffee on your sun-drenched porch, taking in the scenic beauty. Entertain in the open-concept living area with high ceilings & elegant finishes. Your primary suite becomes a true retreat. The infrastructure heavy lifting is done with no expense spared! Lifetime warranty Pella Windows thruout, Certainteed 40 yr architectural asphalt roof and MUCH more!! Convenient location offering tranquility and accessibility. Construction loan available, bring your contractors!

Acres: 25.2

Property Type: Residential

School District: Berne Knox

Sewer: Septic Tank

Exterior Features: Outdoor

Kitchen

Parking Spaces: 10

**Below Ground Square** 

Feet: 1600

Bedrooms: 7

Estimated Taxes: \$977

Heat: None

Property Style: Custom, Mansion Basement: Exterior Entry, Full,

Interior Entry

County: Albany

Interior Features: High Speed

Internet

Town: Westerlo

Bathrooms: 5 Full Water: Drilled Well

Garage: 4

Exterior: Vinyl Siding

Cooling: None

**Daniel Davies** NYS Licensed Real Estate Broker GRI, ABR, RSPS,SRS,C2EX (518) 656-9068 dan@daviesrealty.net