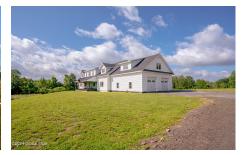

## MLS# - 202412333 - Price: \$699,000

189 Flood Road, Westerlo, NY

**Description:** YOUR DREAM HOME WAITING FOR YOUR FINISHING TOUCHES... This stunning home includes an ADDITIONAL 20 Acres of land, offering exceptional value beyond compare, subdivision possible. Exquisite new construction, no permit headaches or high construction costs. You can start creating your dream home now. Imagine sipping morning coffee on your sun-drenched porch, taking in the scenic beauty. Entertain in the open-concept living area with high ceilings & elegant finishes. Your primary suite becomes a true retreat. The infrastructure heavy lifting is done with no expense spared! Lifetime warranty Pella Windows thruout, Certainteed 40 yr architectural asphalt roof and MUCH more!! Convenient location offering tranquility and accessibility. Construction loan available, bring your contractors!