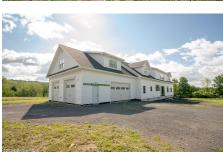

## MLS# - 202412333 - Price: \$699,000

189 Flood Road, Westerlo, NY

**Description:** YOUR DREAM HOME WAITING FOR YOUR FINISHING TOUCHES... This stunning home includes an ADDITIONAL 20 Acres of land, offering exceptional value beyond compare, subdivision possible. Exquisite new construction, no permit headaches or high construction costs. You can start creating your dream home now. Imagine sipping morning coffee on your sun-drenched porch, taking in the scenic beauty. Entertain in the open-concept living area with high ceilings & elegant finishes. Your primary suite becomes a true retreat. The infrastructure heavy lifting is done with no expense spared! Lifetime warranty Pella Windows thruout, Certainteed 40 yr architectural asphalt roof and MUCH more!! Convenient location offering tranquility and accessibility. Construction loan available, bring your contractors!

Acres: 25.2

Property Type: Residential

School District: Berne Knox

Sewer: Septic Tank

Exterior Features: Outdoor

Kitchen

Parking Spaces: 10

**Below Ground Square** 