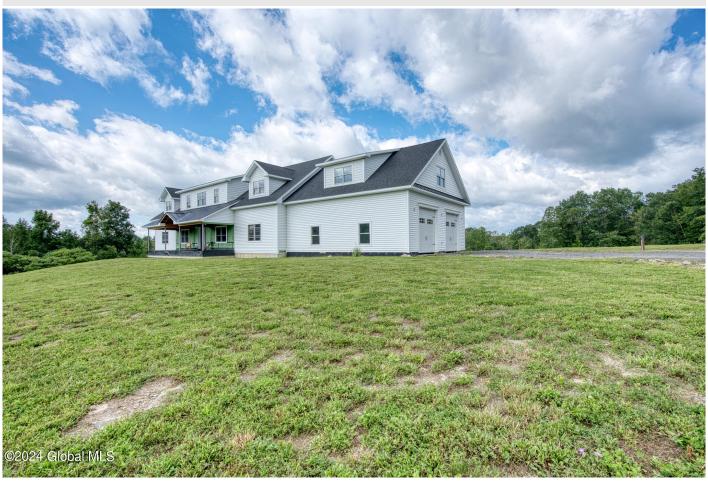

## MLS# - 202412333 - Price: \$699,000

189 Flood Road, Westerlo, NY

**Description:** YOUR DREAM HOME WAITING FOR YOUR FINISHING TOUCHES... This stunning home includes an ADDITIONAL 20 Acres of land, offering exceptional value beyond compare, subdivision possible. Exquisite new construction, no permit headaches or high construction costs. You can start creating your dream home now. Imagine sipping morning coffee on your sun-drenched porch, taking in the scenic beauty. Entertain in the open-concept living area with high ceilings & elegant finishes. Your primary suite becomes a true retreat. The infrastructure heavy lifting is done with no expense spared! Lifetime warranty Pella Windows thruout, Certainteed 40 yr architectural asphalt roof and MUCH more!! Convenient location offering tranquility and accessibility. Construction loan available, bring your contractors!