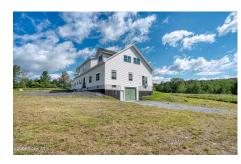

## MLS# - 202412333 - Price: \$699,000

189 Flood Road, Westerlo, NY

**Description:** YOUR DREAM HOME WAITING FOR YOUR FINISHING TOUCHES... This stunning home includes an ADDITIONAL 20 Acres of land, offering exceptional value beyond compare, subdivision possible. Exquisite new construction, no permit headaches or high construction costs. You can start creating your dream home now. Imagine sipping morning coffee on your sun-drenched porch, taking in the scenic beauty. Entertain in the open-concept living area with high ceilings & elegant finishes. Your primary suite becomes a true retreat. The infrastructure heavy lifting is done with no expense spared! Lifetime warranty Pella Windows thruout, Certainteed 40 yr architectural asphalt roof and MUCH more!! Convenient location offering tranquility and accessibility. Construction loan available, bring your contractors!

Acres: 25.2

Property Type: Residential

School District: Berne Knox

Sewer: Septic Tank

Exterior Features: Outdoor

Kitchen

Parking Spaces: 10

**Below Ground Square** 

Feet: 1600

Bedrooms: 7

Estimated Taxes: \$977

Heat: None

Property Style: Custom, Mansion Basement: Exterior Entry, Full,

Interior Entry

County: Albany

Interior Features: High Speed

Internet

Town: Westerlo

Bathrooms: 5 Full Water: Drilled Well

Garage: 4

Exterior: Vinyl Siding

Cooling: None

**Daniel Davies** NYS Licensed Real Estate Broker GRI, ABR, RSPS,SRS,C2EX (518) 656-9068 dan@daviesrealty.net