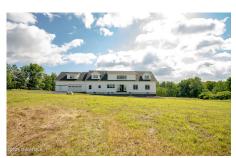

## MLS# - 202412333 - Price: \$699,000

189 Flood Road, Westerlo, NY

**Description:** YOUR DREAM HOME WAITING FOR YOUR FINISHING TOUCHES... This stunning home includes an ADDITIONAL 20 Acres of land, offering exceptional value beyond compare, subdivision possible. Exquisite new construction, no permit headaches or high construction costs. You can start creating your dream home now. Imagine sipping morning coffee on your sun-drenched porch, taking in the scenic beauty. Entertain in the open-concept living area with high ceilings & elegant finishes. Your primary suite becomes a true retreat. The infrastructure heavy lifting is done with no expense spared! Lifetime warranty Pella Windows thruout, Certainteed 40 yr architectural asphalt roof and MUCH more!! Convenient location offering tranquility and accessibility. Construction loan available, bring your contractors!

Acres: 25.2

Property Type: Residential

School District: Berne Knox

Sewer: Septic Tank

Exterior Features: Outdoor

Kitchen

Parking Spaces: 10

**Below Ground Square** 