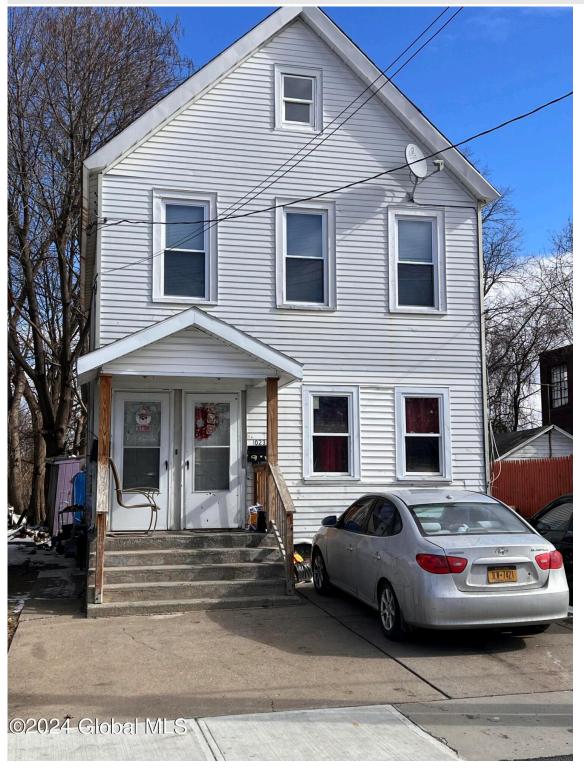

MLS# - 202412318 - Price: \$159,000 1021-1023 Congress Street, Schenectady, NY

**Description:** Great investment property directly across the recently renovated park and a short walk to elementary/secondary schools! 1st floor has long time tenant and 2nd floor has recent renovation (1st fl needs a little freshening up). Property has 2 newer heating units! Separate washer dryer in basement. Good way to get into the investment market. Price improvement-motivated seller!

Acres: 0.08 Bedrooms: 4

Estimated Taxes: \$3,963

Heat: Forced Air
Exterior: Vinyl Siding
Interior Features: Other

Town: Schenectady

Bathrooms: 2 Full

Water: Public

Property Style: Traditional

County: Schenectady

Property Type: Multi-Family
School District: Schenectady

Sewer: Public Sewer
Basement: Full

Cooling: Window Unit(s)

Daniel Davies NYS Licensed Real Estate Broker GRI, ABR, RSPS,SRS,C2EX (518) 656-9068 dan@daviesrealty.net