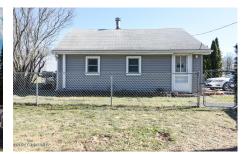

## MLS# - 202412301 - Price: \$279,900

1530 Route 9w, Selkirk, NY

**Description:** 2 houses on property. Main house - 3 bedrooms, 2 full baths, living room, dining room, kitchen, 1st floor master, full basement and walk up attic. All updated, freshly painted throughout, 2nd floor bath brand new. laundry on 1st floor. Income cottage- 1 bedroom, Living room, kitchen, full bath, laundry, driveway, patio and yard.