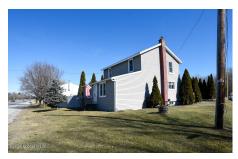

## MLS# - 202412301 - Price: \$279,900

1530 Route 9w, Selkirk, NY

**Description:** 2 houses on property. Main house - 3 bedrooms, 2 full baths, living room, dining room, kitchen, 1st floor master, full basement and walk up attic. All updated, freshly painted throughout, 2nd floor bath brand new. laundry on 1st floor. Income cottage- 1 bedroom, Living room, kitchen, full bath, laundry, driveway, patio and yard.

**Heat:** Natural Gas **Property Style:** Accessory **Basement:** Bilco Doors, Full Apartment, Cape Cod

Exterior: Vinyl Siding Exterior Features: Drive-Paved,

Lighting

Cooling: Window Unit(s) Parking Spaces: 6