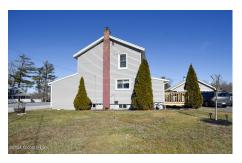

## MLS# - 202412301 - Price: \$279,900

1530 Route 9w, Selkirk, NY

**Description:** 2 houses on property. Main house - 3 bedrooms, 2 full baths, living room, dining room, kitchen, 1st floor master, full basement and walk up attic. All updated, freshly painted throughout, 2nd floor bath brand new. laundry on 1st floor. Income cottage- 1 bedroom, Living room, kitchen, full bath, laundry, driveway, patio and yard.

**Heat:** Natural Gas **Property Style:** Accessory **Basement:** Bilco Doors, Full Apartment, Cape Cod

Exterior: Vinyl Siding Exterior Features: Drive-Paved,

Lighting

Cooling: Window Unit(s) Parking Spaces: 6