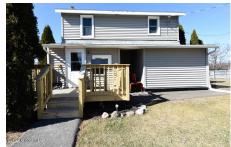

## MLS# - 202412301 - Price: \$279,900

1530 Route 9w, Selkirk, NY

**Description:** 2 houses on property. Main house - 3 bedrooms, 2 full baths, living room, dining room, kitchen, 1st floor master, full basement and walk up attic. All updated, freshly painted throughout, 2nd floor bath brand new. laundry on 1st floor. Income cottage- 1 bedroom, Living room, kitchen, full bath, laundry, driveway, patio and yard.

**Heat:** Natural Gas **Property Style:** Accessory **Basement:** Bilco Doors, Full Apartment, Cape Cod

Exterior: Vinyl Siding Exterior Features: Drive-Paved,

Lighting

Cooling: Window Unit(s) Parking Spaces: 6