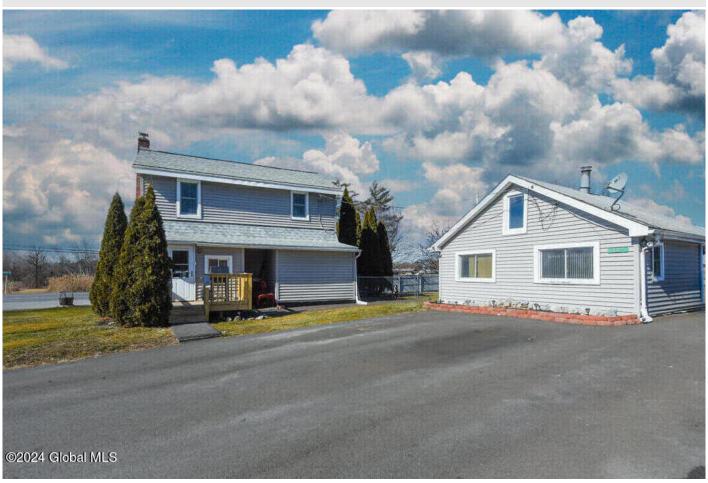

## MLS# - 202412301 - Price: \$279,900

1530 Route 9w, Selkirk, NY

**Description:** 2 houses on property. Main house - 3 bedrooms, 2 full baths, living room, dining room, kitchen, 1st floor master, full basement and walk up attic. All updated, freshly painted throughout, 2nd floor bath brand new. laundry on 1st floor. Income cottage- 1 bedroom, Living room, kitchen, full bath, laundry, driveway, patio and yard.

Acres: 0.24Town: BethlehemProperty Type: ResidentialBedrooms: 3Bathrooms: 2 FullSchool

Bathrooms: 2 Full School
District: Ravena-Coeymans-

Selkirk

County: Albany

Zoning: Multi Residence

Estimated Taxes: \$4,311 Water: Public Sewer: Septic Tank

**Heat:** Natural Gas **Property Style:** Accessory **Basement:** Bilco Doors, Full Apartment, Cape Cod

Exterior: Vinyl Siding Exterior Features: Drive-Paved,

Lighting

Cooling: Window Unit(s) Parking Spaces: 6