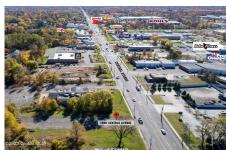

## MLS# - 202412290 - Price: \$850,000

1909 Central Avenue, Albany, NY

**Description:** Fantastic commercial opportunity for a drive thru restaurant plus additional space for possible other uses - all on over an acre with 44 parking spots. Available for Ground Lease for \$20/SQFT +++ | Build to Suit! There is recently expired approval for up to 8600 SQFT building with a drive thru in the middle of the action. Other uses could be for a Price Chopper, Supermarket, Golden Coral, Rite Aid, Aldi, Dollar General, Walgreens, etc. It should be fairly easy to get new approvals. See existing site plan that recently expired.