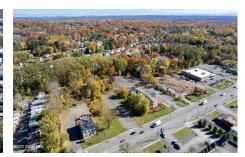

## MLS# - 202412290 - Price: \$850,000

1909 Central Avenue, Albany, NY

**Description:** Fantastic commercial opportunity for a drive thru restaurant plus additional space for possible other uses - all on over an acre with 44 parking spots. Available for Ground Lease for \$20/SQFT +++ | Build to Suit! There is recently expired approval for up to 8600 SQFT building with a drive thru in the middle of the action. Other uses could be for a Price Chopper, Supermarket, Golden Coral, Rite Aid, Aldi, Dollar General, Walgreens, etc. It should be fairly easy to get new approvals. See existing site plan that recently expired.