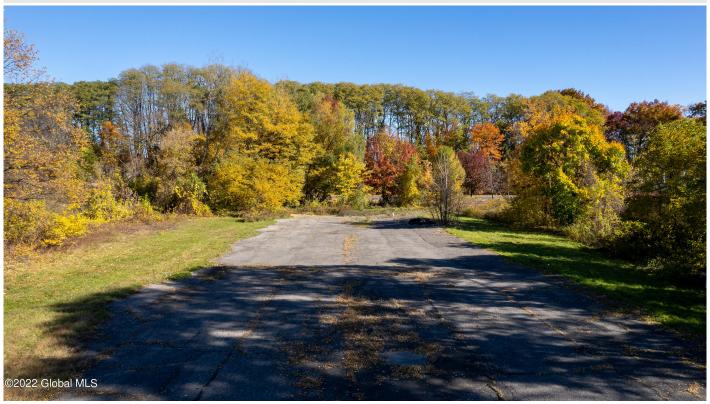

## MLS# - 202412290 - Price: \$850,000

1909 Central Avenue, Albany, NY

**Description:** Fantastic commercial opportunity for a drive thru restaurant plus additional space for possible other uses - all on over an acre with 44 parking spots. Available for Ground Lease for \$20/SQFT +++ | Build to Suit! There is recently expired approval for up to 8600 SQFT building with a drive thru in the middle of the action. Other uses could be for a Price Chopper, Supermarket, Golden Coral, Rite Aid, Aldi, Dollar General, Walgreens, etc. It should be fairly easy to get new approvals. See existing site plan that recently expired.