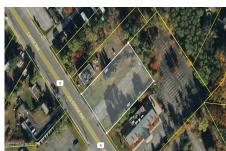

## MLS# - 202412290 - Price: \$850,000

1909 Central Avenue, Albany, NY

**Description:** Fantastic commercial opportunity for a drive thru restaurant plus additional space for possible other uses - all on over an acre with 44 parking spots. Available for Ground Lease for \$20/SQFT +++ | Build to Suit! There is recently expired approval for up to 8600 SQFT building with a drive thru in the middle of the action. Other uses could be for a Price Chopper, Supermarket, Golden Coral, Rite Aid, Aldi, Dollar General, Walgreens, etc. It should be fairly easy to get new approvals. See existing site plan that recently expired.

Acres: 1.06

School District: South Colonie

Exterior: None
Parking Spaces: 10

Sewer: Public Sewer

Town: Albany

Estimated Taxes: \$14,968

Heat: None
County: Albany
Zoning: Mixed

Property Type: Commercial