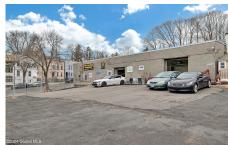

## MLS# - 202412286 - Price: \$449,900

105 Second Avenue, Albany, NY

**Description:** Rev up your dreams with this ready-to-operate mechanic shop, boasting all the essentials for immediate start-up, including a high-quality lift, advanced tire machine, and expansive toolboxes. But the perks don't stop at the workshop; attached is a modern, newly renovated studio apartment, offering the ultimate convenience of living at your workplace. This apartment isn't just a place to stay; it's a retreat where comfort meets convenience, ideal for unwinding after a day's work in the garage. Seize this incredible opportunity to own a fully-equipped business and enjoy a cozy living space in one seamless package. Don't let this unique chance for a comprehensive, turnkey solution slip through your fingers!

Exterior: Block

Parking Spaces: 60

Property Type: Commercial

Water: Public

Property Style: Office,

Commercial

County: Albany

Zoning: Commercial