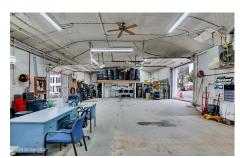

## MLS# - 202412286 - Price: \$449,900

105 Second Avenue, Albany, NY

**Description:** Rev up your dreams with this ready-to-operate mechanic shop, boasting all the essentials for immediate start-up, including a high-quality lift, advanced tire machine, and expansive toolboxes. But the perks don't stop at the workshop; attached is a modern, newly renovated studio apartment, offering the ultimate convenience of living at your workplace. This apartment isn't just a place to stay; it's a retreat where comfort meets convenience, ideal for unwinding after a day's work in the garage. Seize this incredible opportunity to own a fully-equipped business and enjoy a cozy living space in one seamless package. Don't let this unique chance for a comprehensive, turnkey solution slip through your fingers!