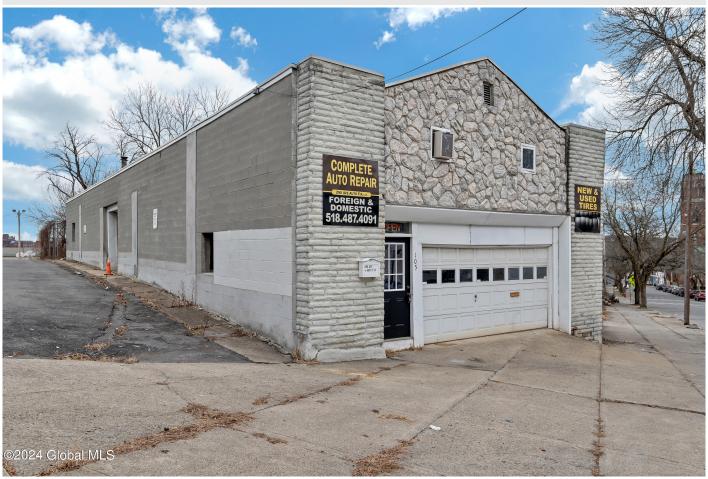

## MLS# - 202412286 - Price: \$449,900

105 Second Avenue, Albany, NY

**Description:** Rev up your dreams with this ready-to-operate mechanic shop, boasting all the essentials for immediate start-up, including a high-quality lift, advanced tire machine, and expansive toolboxes. But the perks don't stop at the workshop; attached is a modern, newly renovated studio apartment, offering the ultimate convenience of living at your workplace. This apartment isn't just a place to stay; it's a retreat where comfort meets convenience, ideal for unwinding after a day's work in the garage. Seize this incredible opportunity to own a fully-equipped business and enjoy a cozy living space in one seamless package. Don't let this unique chance for a comprehensive, turnkey solution slip through your fingers!

Exterior: Block

Parking Spaces: 60

Property Type: Commercial

Water: Public

Property Style: Office,

Commercial

County: Albany

Zoning: Commercial