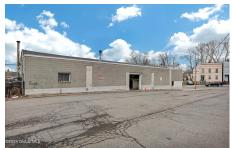

## MLS# - 202412286 - Price: \$449,900

105 Second Avenue, Albany, NY

**Description:** Rev up your dreams with this ready-to-operate mechanic shop, boasting all the essentials for immediate start-up, including a high-quality lift, advanced tire machine, and expansive toolboxes. But the perks don't stop at the workshop; attached is a modern, newly renovated studio apartment, offering the ultimate convenience of living at your workplace. This apartment isn't just a place to stay; it's a retreat where comfort meets convenience, ideal for unwinding after a day's work in the garage. Seize this incredible opportunity to own a fully-equipped business and enjoy a cozy living space in one seamless package. Don't let this unique chance for a comprehensive, turnkey solution slip through your fingers!