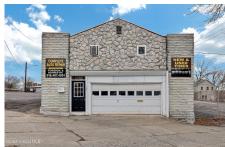

## MLS# - 202412286 - Price: \$449,900

105 Second Avenue, Albany, NY

**Description:** Rev up your dreams with this ready-to-operate mechanic shop, boasting all the essentials for immediate start-up, including a high-quality lift, advanced tire machine, and expansive toolboxes. But the perks don't stop at the workshop; attached is a modern, newly renovated studio apartment, offering the ultimate convenience of living at your workplace. This apartment isn't just a place to stay; it's a retreat where comfort meets convenience, ideal for unwinding after a day's work in the garage. Seize this incredible opportunity to own a fully-equipped business and enjoy a cozy living space in one seamless package. Don't let this unique chance for a comprehensive, turnkey solution slip through your fingers!

Exterior: Block

Parking Spaces: 60

Property Type: Commercial

Water: Public

Property Style: Office,

Commercial

County: Albany

Zoning: Commercial