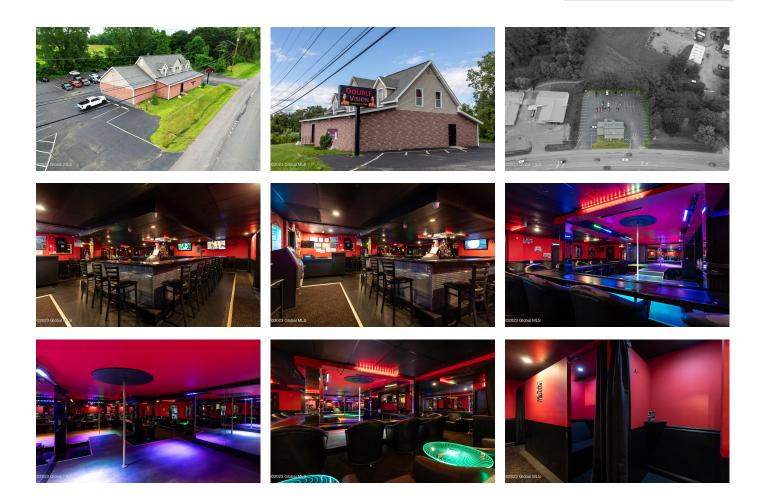

## MLS# - 202412281 - Price: \$5,000,000

1915 Route 9, Halfmoon, NY

**Description:** Nestled in a prime location, this well-established property has thrived over the years, emerging as a true gem in the market. With a proven track record of success, it has solidified its position and become a trusted name in the industry. Renowned for its exceptional level of service and unwavering commitment to customer care, this property has garnered a loyal and satisfied customer base. The word-of-mouth referrals speak volumes about the outstanding experiences that patrons have had. What sets this property apart is its ability to cater to a niche market. By understanding the unique needs and preferences of its target audience, it has carved out a competitive advantage. This strategic approach has allowed the property to attract and retain clientele, ensuring its continued growth.

## Acres: 0.88

Property Type: Commercial Water: Drilled Well Property Style: Commercial County: Saratoga Zoning: Commercial Above Ground Square Feet: 3794 School District: Shenendehowa Sewer: Public Sewer Basement: Full Cooling: Central Air Interior Features: Wet Bar, Builtin Features Town: Halfmoon

Estimated Taxes: \$7,375 Heat: Forced Air, Natural Gas Exterior: Brick Veneer Parking Spaces: 100

Daniel Davies NYS Licensed Real Estate Broker GRI, ABR, RSPS,SRS,C2EX (518) 656-9068 dan@daviesrealty.net