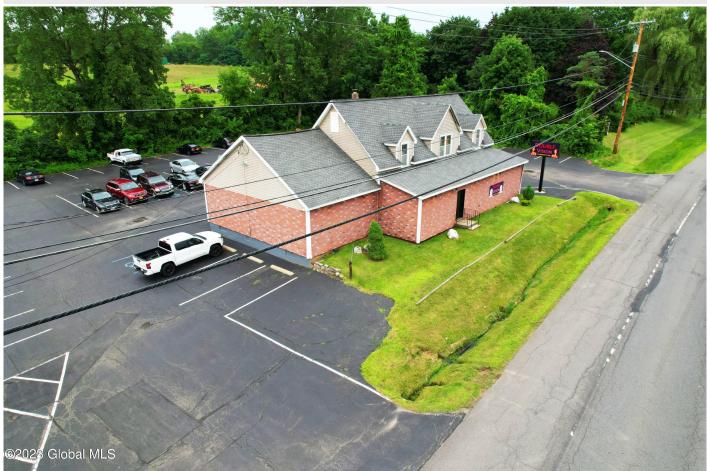

## MLS# - 202412281 - Price: \$5,000,000

1915 Route 9, Halfmoon, NY

**Description:** Nestled in a prime location, this well-established property has thrived over the years, emerging as a true gem in the market. With a proven track record of success, it has solidified its position and become a trusted name in the industry. Renowned for its exceptional level of service and unwavering commitment to customer care, this property has garnered a loyal and satisfied customer base. The word-of-mouth referrals speak volumes about the outstanding experiences that patrons have had. What sets this property apart is its ability to cater to a niche market. By understanding the unique needs and preferences of its target audience, it has carved out a competitive advantage. This strategic approach has allowed the property to attract and retain clientele, ensuring its continued growth.

## Acres: 0.88

Property Type: Commercial Water: Drilled Well Property Style: Commercial County: Saratoga Zoning: Commercial Above Ground Square Feet: 3794 School District: Shenendehowa Sewer: Public Sewer Basement: Full Cooling: Central Air Interior Features: Wet Bar, Builtin Features Town: Halfmoon

Estimated Taxes: \$7,375 Heat: Forced Air, Natural Gas Exterior: Brick Veneer Parking Spaces: 100

Daniel Davies NYS Licensed Real Estate Broker GRI, ABR, RSPS,SRS,C2EX (518) 656-9068 dan@daviesrealty.net