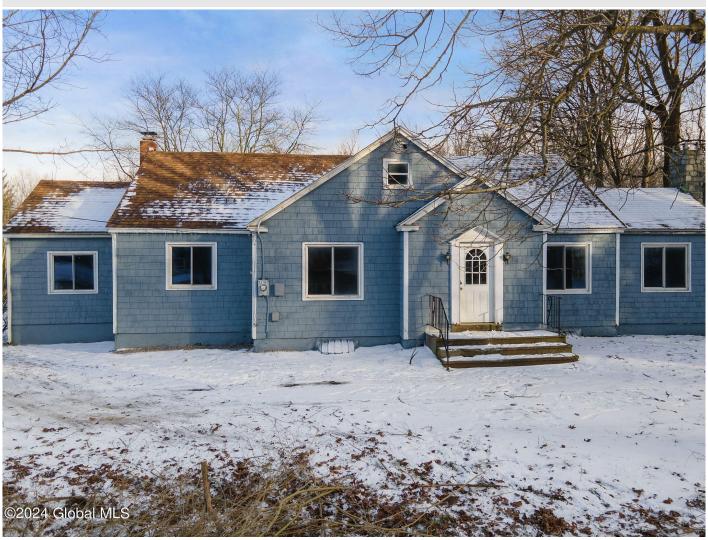

## MLS# - 202412280 - Price: \$300,000

9376 State Route 22, Hillsdale, NY

**Description:** Serenity at it's finest, situated on over two acres with a private pond this tastefully renovated home is ready for its next owner. Walk in to a sun filled great room spanning over the living, dining and kitchen areas, three bedrooms, mud room/laundry room, hardwood floors and a fresh coat of paint. Efficient wood insert capable of heating entire home. Large, private deck overlooking backyard, detached two car garage and flat land ready to be crafted into an oasis. Just minutes from Catamount Ski Resort & Taconic Parkway. Easy to show, inquire today!

Acres: 2.36 Bedrooms: 3

Estimated Taxes: \$2,543

Heat: Hot Water, Oil

Basement: Unfinished Cooling: None

Town: Hillsdale Bathrooms: 1 Full Water: Drilled Well

Garage: 2

Exterior: Wood Siding Parking Spaces: 10

Property Type: Residential School District: Taconic Hills

Sewer: Septic Tank Property Style: Ranch County: Columbia

Interior Features: Other, Eat-in

Kitchen

**Daniel Davies** NYS Licensed Real Estate Broker GRI, ABR, RSPS,SRS,C2EX (518) 656-9068 dan@daviesrealty.net